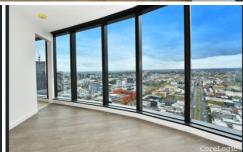

## 3205/9-23 MacKenzie Street Melbourne VIC

This stunning 80m² apartment offers a sophisticated blend of style, comfort, and convenience, featuring panoramic views of the North CBD. Designed for modern living, the apartment boasts high-end finishes and premium resident amenities.

## **Apartment Features:**

Breathtaking Views: Expansive northern views over the CRD

Gourmet Kitchen: Marble island, integrated fridge, and microwave.

Air Conditioning: Climate control in lounge and master bedroom.