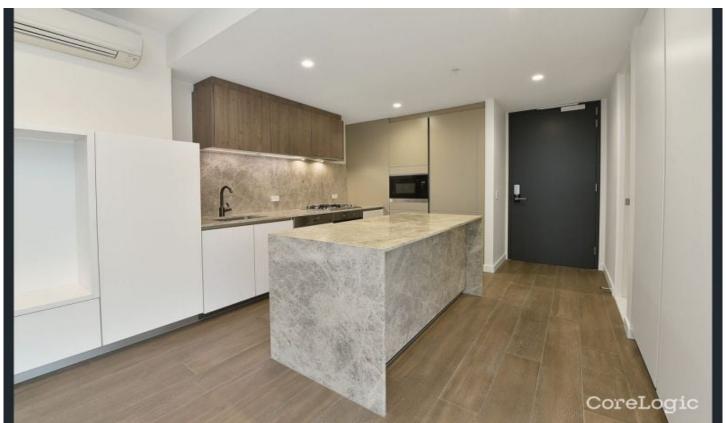

## **Apartment Features:**

Breathtaking Views: Expansive northern views over the CRD

Gourmet Kitchen: Marble island, integrated fridge, and microwave.

Air Conditioning: Climate control in lounge and master bedroom.

Master Suite: Ensuite with bath, built-in robes, and large windows.

Private Balcony: Perfect for relaxing with a view.

Resident Amenities:

2 🔄 2 🔓 1 🖨

**Price**: \$900 pw

**View :** https://www.dinglepartners.com.au/lease/vic/inne r-city/melbourne/residential/apartment/8181943