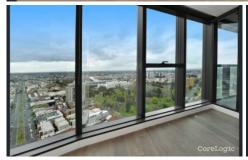

## 3205/9-23 MacKenzie Street Melbourne VIC

This stunning 80m² apartment offers a sophisticated blend of style, comfort, and convenience, featuring panoramic views of the North CBD. Designed for modern living, the apartment boasts high-end finishes and premium resident amenities.

## **Apartment Features:**

Breathtaking Views: Expansive northern views over the CRD

Gourmet Kitchen: Marble island, integrated fridge, and microwave.

Air Conditioning: Climate control in lounge and master bedroom.