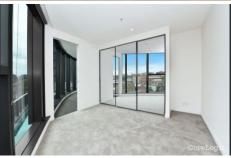

Master Suite: Ensuite with bath, built-in robes, and large windows.

Private Balcony: Perfect for relaxing with a view.

Resident Amenities:

2 🔄 2 🔓 1 🖨

**Price**: \$900 pw

**View :** https://www.dinglepartners.com.au/lease/vic/inne r-city/melbourne/residential/apartment/8181943