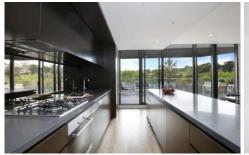

The generous open plan living, dining and kitchen area opens on to an entertainer's terrace to enjoy the amazing views. The quality kitchen is finished in rich, dark tones and includes Miele appliances, loads of storage, generous island bench, mirror splash back and stone surfaces.