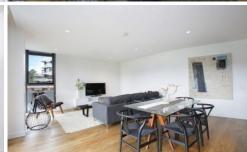

The generous open plan living, dining and kitchen area opens on to an entertainer's terrace to enjoy the amazing views. The quality kitchen is finished in rich, dark tones and includes Miele appliances, loads of storage, generous island bench, mirror splash back and stone surfaces.

The apartment also features timber flooring, ducted A/C, a separate study room and well equipped separate laundry.

Two queen sized bedrooms, two bathrooms (one en-suite), two secure car spaces and a storage cage complete the package.