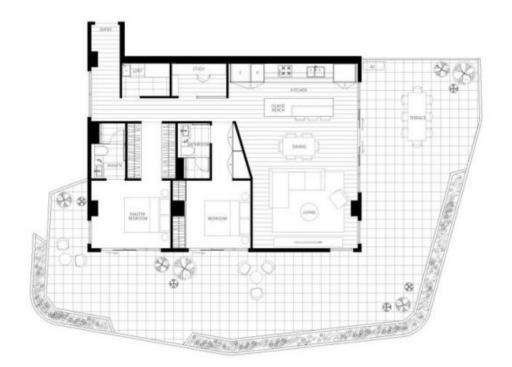

## 322/1 Acacia Place Abbotsford VIC

Located in a unique location in a beautiful bushland setting on the banks of the Yarra River, this north facing two bedroom apartment offers generous proportions plus peace and privacy.

The generous open plan living, dining and kitchen area opens on to an entertainer's terrace to enjoy the amazing views. The quality kitchen is finished in rich, dark tones and includes Miele appliances, loads of storage, generous island bench, mirror splash back and stone surfaces.

The apartment also features timber flooring, ducted A/C, a separate study room and well equipped separate laundry.

Two queen sized bedrooms, two bathrooms (one en-suite), two secure car spaces and a storage cage complete the package.