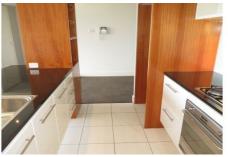

## 107/1 Powlett Street East Melbourne VIC

Modern two bedroom apartment comprises: spacious living with 2 private balconies offering leafy south views over Yarra Park (MCG), open plan designer kitchen with granite bench tops, stainless steel sinks, V&B mixer tap and 'Asko' dishwasher. Master Bedroom with ensuite, walk in robe and balcony. Second Double Bedroom with built in robes. Central tiled bathroom & separate laundry with dryer provided.