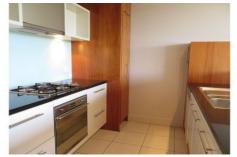

## 107/1 Powlett Street East Melbourne VIC

Modern two bedroom apartment comprises: spacious living with 2 private balconies offering leafy south views over Yarra Park (MCG), open plan designer kitchen with granite bench tops, stainless steel sinks, V&B mixer tap and 'Asko' dishwasher. Master Bedroom with ensuite, walk in robe and balcony. Second Double Bedroom with built in robes. Central tiled bathroom & separate laundry with dryer provided.