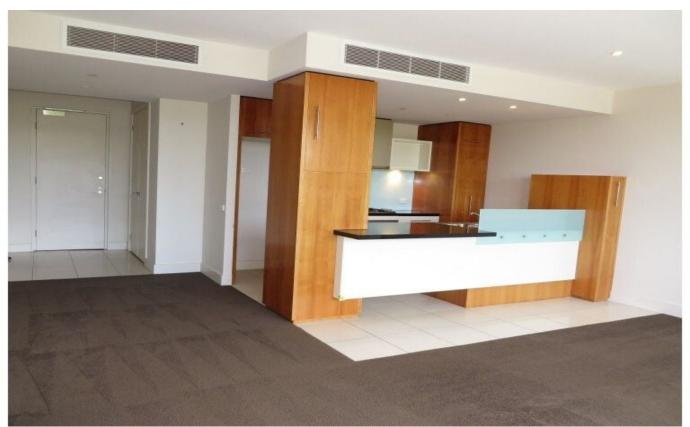

## 107/1 Powlett Street East Melbourne VIC

Modern two bedroom apartment comprises: spacious living with 2 private balconies offering leafy south views over Yarra Park (MCG), open plan designer kitchen with granite bench tops, stainless steel sinks, V&B mixer tap and 'Asko' dishwasher. Master Bedroom with ensuite, walk in robe and balcony. Second Double Bedroom with built in robes. Central tiled bathroom & separate laundry with dryer provided.

Other features include Daikin Premium central heating and reverse cycle air conditioning. Security Lobby entrance and secure basement parking space. Fully equipped gym & sauna. One of East Melbourne's greatest apartment blocks. Melway Ref: 2G E4