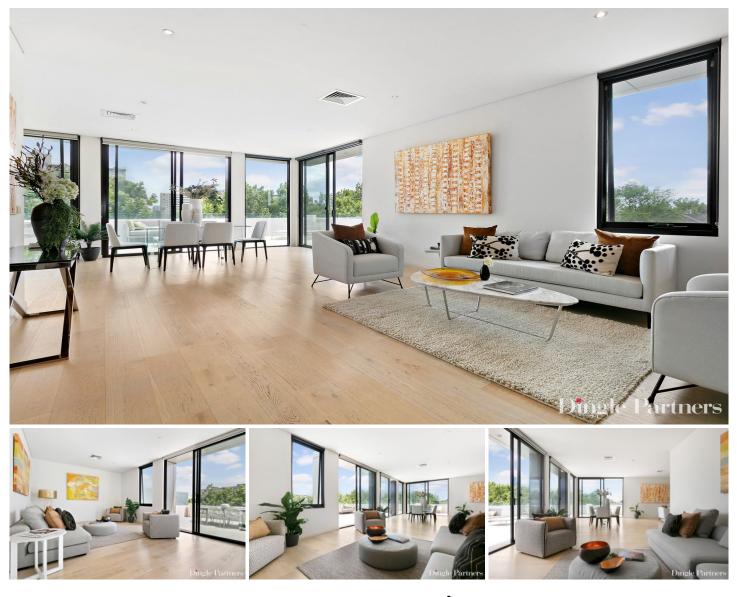

## 301/4 Cromwell Road SOUTH YARRA VIC

Discover this immaculate two-bedroom apartment, perfectly positioned within walking distance of the vibrant Hawksburn Village, iconic Chapel Street, and the bustling Prahran Market. This superbly presented residence boasts a bright, airy ambiance that welcomes you the moment you step inside.

The open living and dining area is thoughtfully designed to maximize space and light, flowing seamlessly onto a north-facing terrace that invites you to enjoy the outdoors year-round. The modern Miele kitchen is a culinary enthusiast's dream, featuring high-quality appliances and ample counter space, making meal preparation a delight. A separate laundry adds to the convenience of everyday living.

Retreat to the master bedroom, which offers a generous

2 🛤 2 🚔 2 🚘

**Price :** \$1,590,000 - \$1,690,000

**View :** https://www.dinglepartners.com.au/sale/vic/innercity/south-yarra/residential/apartment/8180202