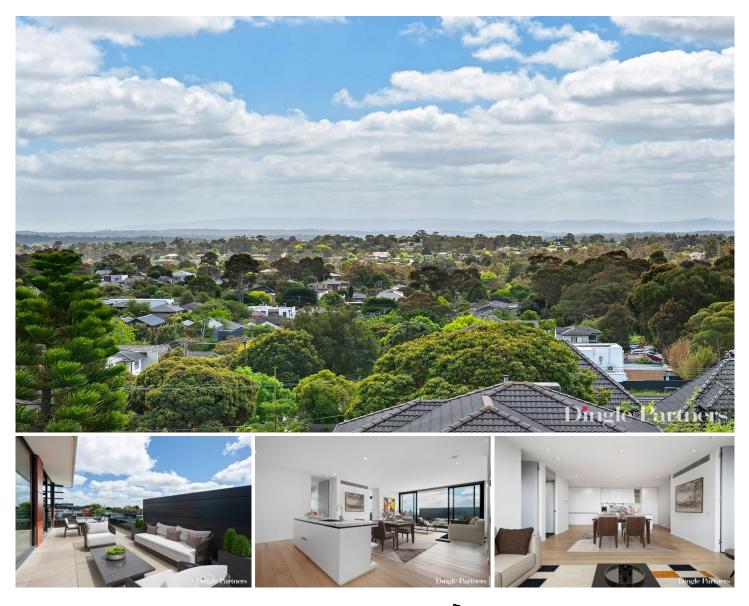

## 304/6 Thiele Street DONCASTER VIC

Quality is paramount in this luxurious three-bedroom apartment boasting a brilliant location in Melbourne's sought-after Eastern suburbs. Minutes from Westfield Doncaster with over 400 specialty stores, luxury brand shopping or cinemas to choose from and enjoy after hours or at the weekend. Coupled with an array of nearby parklands, bus services and easy access in about fifteen minutes to the CBD via the Eastern Freeway. All outstanding lifestyle attractions which will be perfect for young professionals, first home buyers or shrewd investors seeking an apartment with high investment potential and potential future capital gains.

Superbly crafted, the stylish interior includes wide oak floorboards, an abundance of natural light and a spacious ambience; highlighted by a crisp white decor with contrasting grey carpets. A generous open-plan living and

## 3 🛤 2 🚔 2 🚘

**Price :** \$950,000 to \$1,050,000

View : https://www.dinglepartners.com.au/sale/vic/east/ doncaster/residential/apartment/8179660

Kim Shannon 0417324323

https://www.dinglepartners.com.au