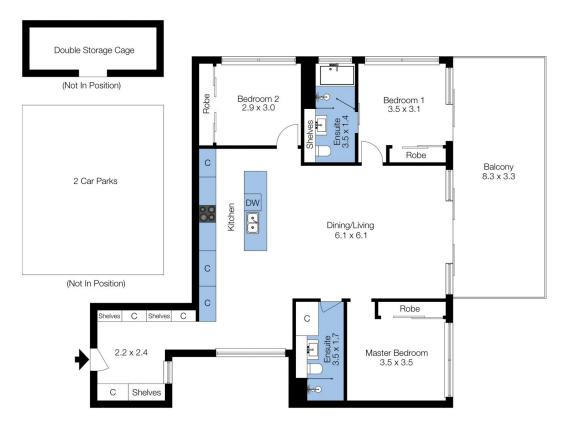

## **Dingle Partners**

The floor plan is not to scale; measurements are indicative and in metres. Exterior elements are not in position. Plans should not be relied on. Interested parties should make and rely on their own enquines.

Produced by **DIAKRIT**