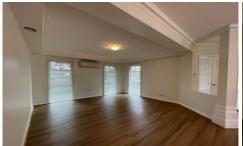

## 16B Beresford Street Mont Albert VIC

This updated 3-bedroom townhouse offers convenience and choices located a short walking distance to the newly updated Mont Albert Train Station. Offering: Formal entrance, open plan living with spilt system, dining/meals area overlooking private paved courtyard. Stylish kitchen with stainless steel appliances, gas cooktop, dishwasher & with ample bench space for the keen chef. Master bedroom with walk-in robe & ensuite, 2 additional double bedrooms with built-in robes, central bathroom with tub & separate toilet. Powder room & separate laundry with access to remote control garage. Enough room for the whole family to enjoy or if you need space to work from home.