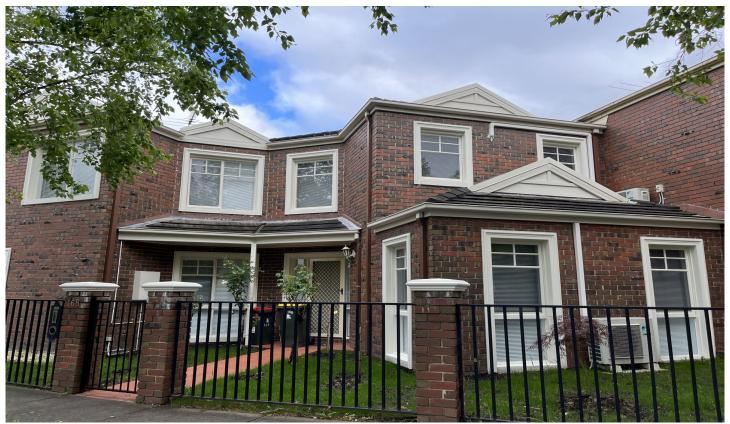

## 16B Beresford Street Mont Albert VIC

This updated 3-bedroom townhouse offers convenience and choices located a short walking distance to the newly updated Mont Albert Train Station. Offering: Formal entrance, open plan living with spilt system, dining/meals area overlooking private paved courtyard. Stylish kitchen with stainless steel appliances, gas cooktop, dishwasher & with ample bench space for the keen chef. Master bedroom with walk-in robe & ensuite, 2 additional double bedrooms with built-in robes, central bathroom with tub & separate toilet. Powder room & separate laundry with access to remote control garage. Enough room for the whole family to enjoy or if you need space to work from home.