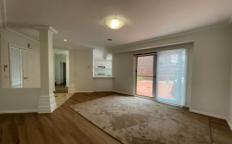

## 16B Beresford Street Mont Albert VIC

This updated 3-bedroom townhouse offers convenience and choices located a short walking distance to the newly updated Mont Albert Train Station. Offering: Formal entrance, open plan living with spilt system, dining/meals area overlooking private paved courtyard. Stylish kitchen with stainless steel appliances, gas cooktop, dishwasher & with ample bench space for the keen chef. Master bedroom with walk-in robe & ensuite, 2 additional double bedrooms with built-in robes, central bathroom with tub & separate toilet. Powder room & separate laundry with access to remote control garage. Enough room for the whole family to enjoy or if you need space to work from home.