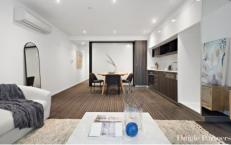

Step inside to a spacious and open plan living and dining zone with a huge sliding door to the first courtyard to enjoy that summer alfresco feeling. Kitchen with plenty of storage, stone bench tops and Miele appliances, two great sized bedrooms, both with built in robes and the main bedroom with its own courtyard to escape and chill out. A fully tiled bathroom with concealed euro laundry, then throw in reverse cycle air conditioning, secure video intercom entry, secure basement carpark with storage cage and you've got all that you could want!