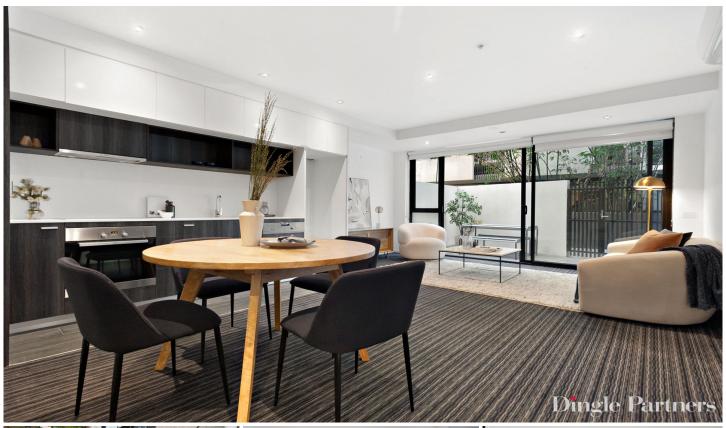

Step inside to a spacious and open plan living and dining zone with a huge sliding door to the first courtyard to enjoy that summer alfresco feeling. Kitchen with plenty of storage, stone bench tops and Miele appliances, two great sized bedrooms, both with built in robes and the main bedroom with its own courtyard to escape and chill out. A fully tiled bathroom with concealed euro laundry, then throw in reverse cycle air conditioning, secure video intercom entry, secure basement carpark with storage cage and you've got all that you could want!