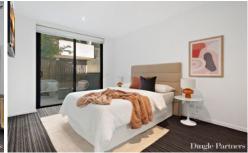

Step inside to a spacious and open plan living and dining zone with a huge sliding door to the first courtyard to enjoy that summer alfresco feeling. Kitchen with plenty of storage, stone bench tops and Miele appliances, two great sized bedrooms, both with built in robes and the main bedroom with its own courtyard to escape and chill out. A fully tiled bathroom with concealed euro laundry, then throw in reverse cycle air conditioning, secure video intercom entry, secure basement carpark with storage cage and you've got all that you could want!