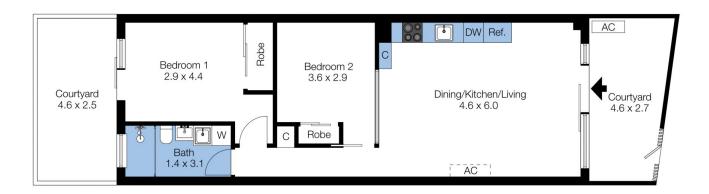

Step inside to a spacious and open plan living and dining zone with a huge sliding door to the first courtyard to enjoy that summer alfresco feeling. Kitchen with plenty of storage, stone bench tops and Miele appliances, two great sized bedrooms, both with built in robes and the main bedroom with its own courtyard to escape and chill out. A fully tiled bathroom with concealed euro laundry, then throw in reverse cycle air conditioning, secure video intercom entry, secure basement carpark with storage cage and you've got all that you could want!

## 2 📭 1 ⋤ 1 🗬

**Price**: \$480,000 to \$510,000

**View**: https://www.dinglepartners.com.au/sale/vic/inner-city/st-kilda/residential/apartment/8173716

Kim Shannon 0417324323

(Not In Position)

e floor plan is not to scale; measurements are indicative and in metres. Exterior elements are not in position. Plans should not be relied on. Interested parties should make and rely on their own enquiries.