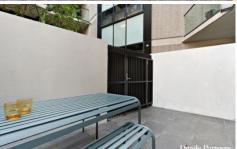

Step inside to a spacious and open plan living and dining zone with a huge sliding door to the first courtyard to enjoy that summer alfresco feeling. Kitchen with plenty of storage, stone bench tops and Miele appliances, two great sized bedrooms, both with built in robes and the main bedroom with its own courtyard to escape and chill out. A fully tiled bathroom with concealed euro laundry, then throw in reverse cycle air conditioning, secure video intercom entry, secure basement carpark with storage cage and you've got all that you could want!