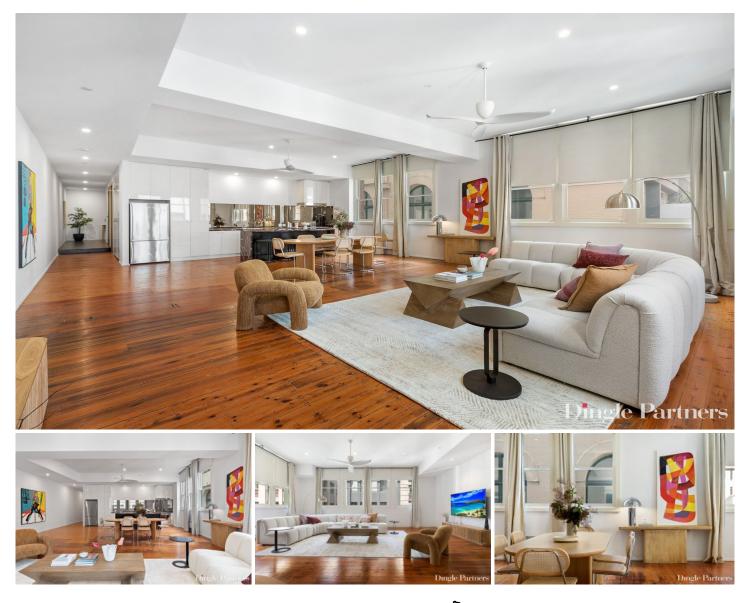

## 501/310 Flinders Lane MELBOURNE VIC

Experience luxury City Centre living at its finest in this exceptional and expansive apartment, spanning the entire 5th floor. This stunning two-bedroom, three-bathroom residence features an expansive and light-drenched living space with soaring ceilings, and windows to match, offering an unparalleled sense of space and privacy.

Accessed from the vibrant Melbourne laneway Bligh Place, at the corner of Flinders Lane, this apartment is one of only 13 in this exceptional 1914 building, providing both privacy and convenience. The contemporary entertainer's kitchen boasts a stunning marble island bench and breakfast bar, perfect for culinary enthusiasts and gatherings alike.

Each spacious bedroom includes its own ensuite, along with an additional powder room for guests, showcasing high-end fixtures that deliver a refined and stylish