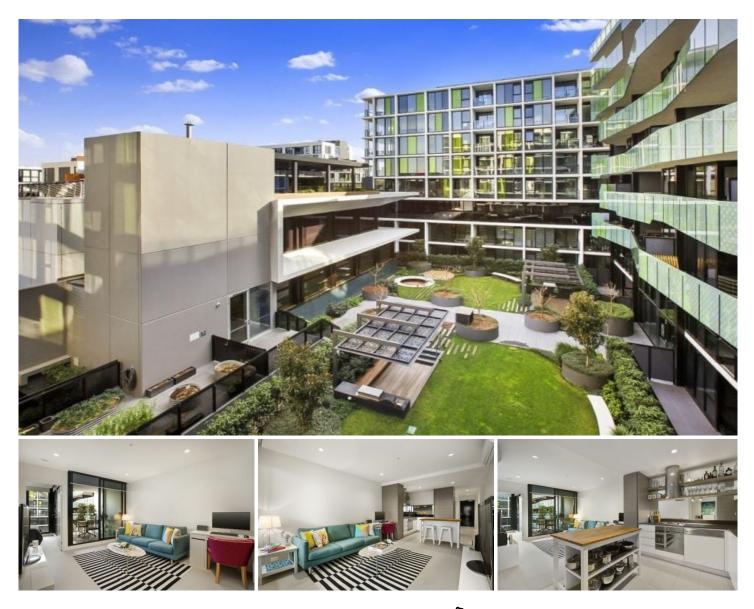

## A403/609 Victoria Street Abbotsford VIC

This elegant, ultra-contemporary, and peaceful two-bedroom, two-bathroom apartment is some of the finest Abbotsford living available.

Love the easy access to diverse Victoria Street restaurants and Victoria Gardens Shopping Centre just metres away. The apartment itself is a model of stylish living, with a spacious and bright lounge and dining zone handily serviced by an amazing kitchen boasting a stone benchtop, mirrored splashback, soft-closing drawers, fantastic storage including handy built-in shelves, and stainless steel Smeg appliances.

A private master bedroom features terrific natural light as well as ample mirrored BIR storage and a luxury ensuite, while the 2nd bedroom also with BIRs sits directly opposite the sleek main bathroom.