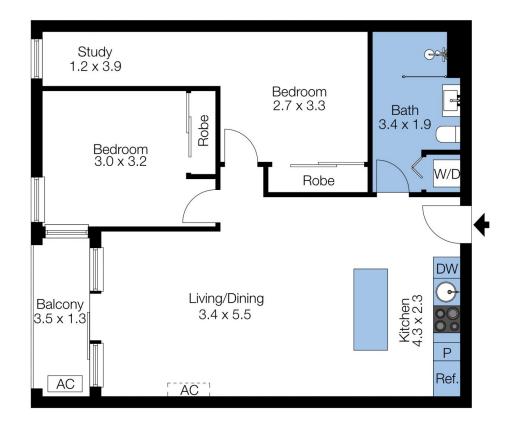

## Dingle Partners

The floor plan is not to scale; measurements are indicative and in metres. Exterior elements are not in position. Plans should not be relied on. Interested parties should make and rely on their own enquiries.