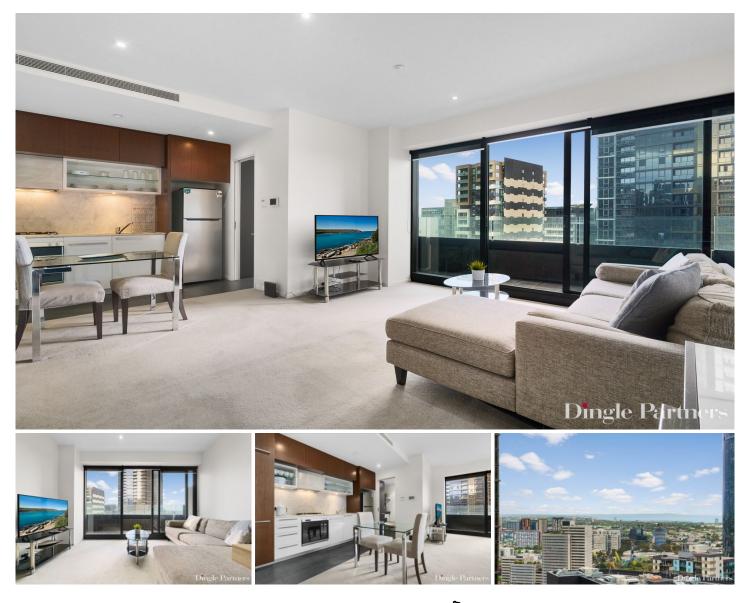

## 2803/7 Riverside Quay SOUTHBANK VIC

Embrace the experience of living or investing in Eureka, one of Melbourne's most iconic apartment towers, featuring 24 hour security, concierge and with the total convenience of Southbank Prominade, Crown Entertainment Complex, an array of world class restaurants, cafes, boutique shops, the Yarra River and Arts Precinct right on your doorstep. Situated on level 28, comprising generous open plan living-meals, accessing the balcony featuring expansive wide ranging views including the Arts Centre Spire, through to Albert park and the bay. A quality well appointed kitchen area, includes stone bench tops, Gaggenau gas cooking, under bench oven, dishwasher, large pantry and a dedicated separate laundry. The double size bedroom includes excellent built in robes and an ensuite bathroom with a large curved shower and stone topped vanity. Additional features include guest powder room, excellent storage, heating, cooling, a secure carparking space and

## 1 🎮 1 🚔 1 🚘

Price : \$560,000 - \$580,000

View : https://www.dinglepartners.com.au/sale/vic/innercity/southbank/residential/unit/8171484

Robert Eggers 0412329340

Charles Tran 0412278987