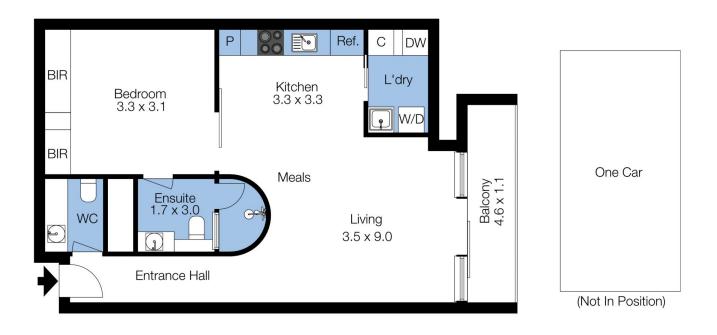

The floor plan is not to scale; measurements are indicative and in metres. Exterior elements are not in position. Plans should not be relied on. Interested parties should make and rely on their own enquiries.

Produced by **DIAKRIT**