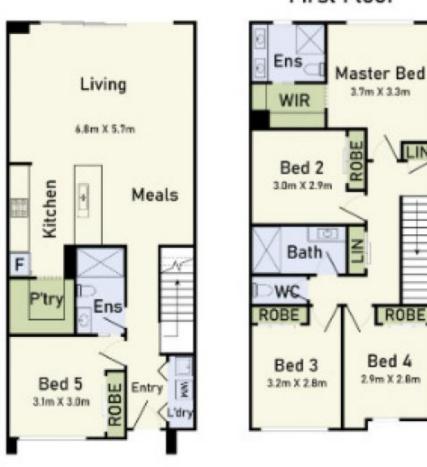

## Key Features:

Spacious Bedrooms: Two master suites with ensuites-one featuring a walk-in wardrobe-plus three additional bedrooms with built-in robes for ample storage.

Open-Plan Living: An expansive kitchen equipped with an integrated dishwasher and plenty of cupboard space flows seamlessly into the living and dining areas, creating a welcoming space for family gatherings and everyday activities.

## Ground Floor

First Floor

3.7m X 3.3m

LIN

ROBE

Bed 4

2.9m X 2.8m