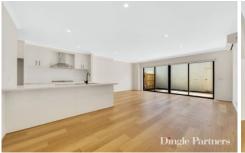

## Key Features:

Spacious Bedrooms: Two master suites with ensuites-one featuring a walk-in wardrobe-plus three additional bedrooms with built-in robes for ample storage.

Open-Plan Living: An expansive kitchen equipped with an integrated dishwasher and plenty of cupboard space flows seamlessly into the living and dining areas, creating a welcoming space for family gatherings and everyday activities.