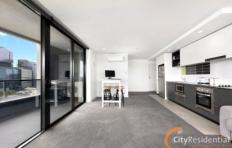

This particular unit on the top floor of the building and is one of the largest two-bedroom apartments within the complex, offering an abundance of space and natural light. As you step through the entrance hallway, you'll find yourself in a welcoming open-plan living area. The galley kitchen is a highlight, featuring stone benchtops, modern stainless-steel appliances, and an electric oven and cooktop. Step out onto your own private balcony, where you can savour views of Victoria Green and the Docklands Community Garden plus view across Victoria Harbour and the CBD skyline. The master bedroom is a peaceful retreat, complete with a mirrored built-in robe and floor-to-ceiling windows plus a generous ensuite. The central bathroom