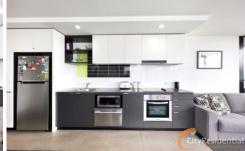

This particular unit on the top floor of the building and is one of the largest two-bedroom apartments within the complex, offering an abundance of space and natural light. As you step through the entrance hallway, you'll find yourself in a welcoming open-plan living area. The galley kitchen is a highlight, featuring stone benchtops, modern stainless-steel appliances, and an electric oven and cooktop. Step out onto your own private balcony, where you can savour views of Victoria Green and the Docklands Community Garden plus view across Victoria Harbour and the CBD skyline. The master bedroom is a peaceful retreat, complete with a mirrored built-in robe and floor-to-ceiling windows plus a generous ensuite. The central bathroom