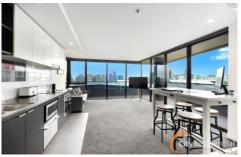

This particular unit on the top floor of the building and is one of the largest two-bedroom apartments within the complex, offering an abundance of space and natural light. As you step through the entrance hallway, you'll find yourself in a welcoming open-plan living area. The galley kitchen is a highlight, featuring stone benchtops, modern stainless-steel appliances, and an electric oven and cooktop. Step out onto your own private balcony, where you can savour views of Victoria Green and the Docklands Community Garden plus view across Victoria Harbour and the CBD skyline. The master bedroom is a peaceful retreat, complete with a mirrored built-in robe and floor-to-ceiling windows plus a generous ensuite. The central bathroom