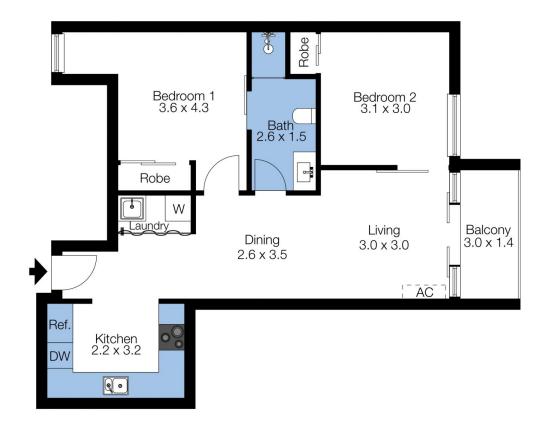

## 106/285 City Road SOUTHBANK VIC

This two bedroom apartment has the added benefit of a secure carparking space on title and ready to move in, or an ideal investment opportunity. Located on level ten, the accommodation Includes open plan living and dining, split system heating & cooling and sliding glass door to the balcony. A well appointed dedicated kitchen, Miele gas cooking, dishwasher and plenty of cupboard space. Both bedrooms have built in robes, main with ensuite access to the central bathroom. Additional features include a Euro style laundry, the furniture is included as inspected and a secure car parking space.

## Dingle Partners

The floor plan is not to scale; measurements are indicative and in metres. Exterior elements are not in position. Plans should not be relied on. Interested parties should make and rely on their own enquiries.