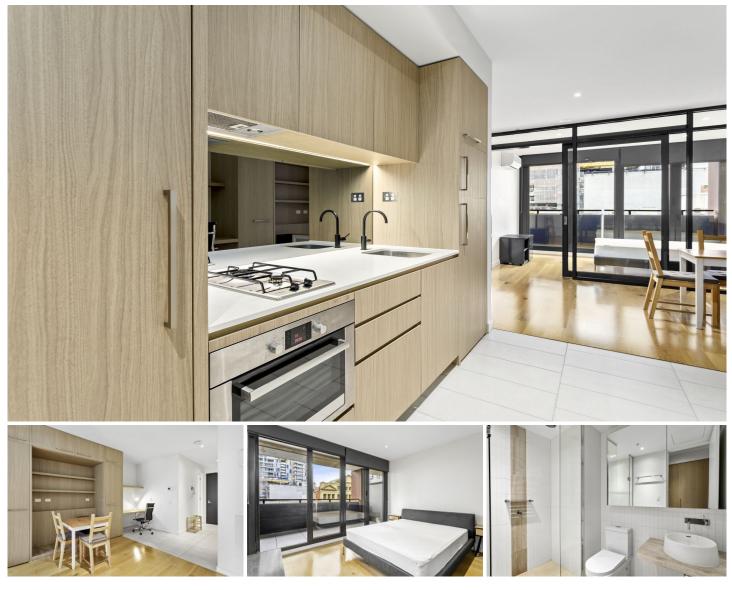

## 406A/155 Franklin Street Melbourne VIC

This apartment is situated in a perfect location, public transport just around the corner, close to RMIT, Queen Victoria Market, easy access to Melbourne University and all the that the Melbourne CBD has to offer.

This spacious studio/one bedroom comes partially furnished for your convenience, the bedroom can be completely closed off from the living area and opens out to a lovely balcony.

The building has a secure entrance for your safety and building manager on site.

Communal facilities include: Gym, Pool, Sauna, Outdoor Terrace