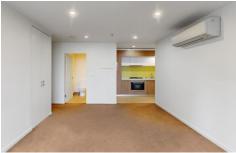

The accommodation comprises a tiled entry to the open plan living and meals, with floor to ceiling windows, balcony and city views including the GPO clocktower. A well appointed kitchen area, gas cooking and good cupboard space. Both bedrooms include built in robes, windows and the main with an ensuite bathroom. There is also a central