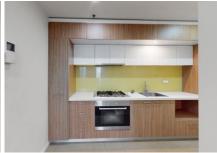

The accommodation comprises a tiled entry to the open plan living and meals, with floor to ceiling windows, balcony and city views including the GPO clocktower. A well appointed kitchen area, gas cooking and good cupboard space. Both bedrooms include built in robes, windows and the main with an ensuite bathroom. There is also a central