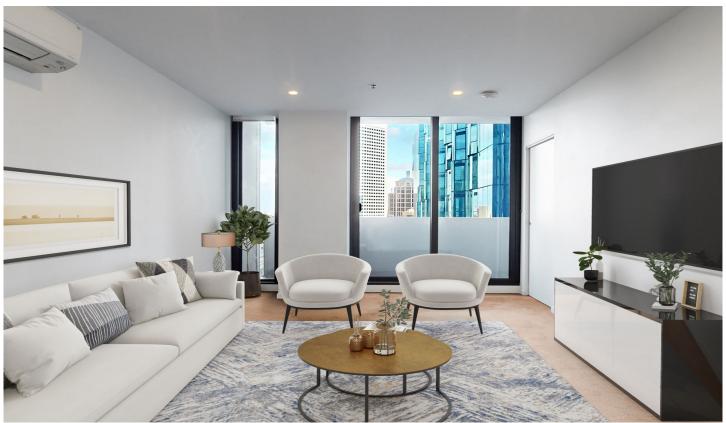

## 1802/8 Sutherland Street Melbourne VIC

\*\*Please note the property is UNFURNISHED.\*\*

Appreciate the Benefits of Central City Living.

Absolutely central city living, where you can step out and immerse yourself in the lifestyle and culture this wonderful city of Melbourne has to offer. This two bedroom, two bathroom apartment located on level 18 of the popular Melbourne Star apartment complex, is ready now to occupy in the heart of the city.

The accommodation comprises a tiled entry to the open plan living and meals, with floor to ceiling windows, balcony and city views including the GPO clocktower. A well appointed kitchen area, gas cooking and good cupboard space. Both bedrooms include built in robes, windows and the main with an ensuite bathroom. There is also a central