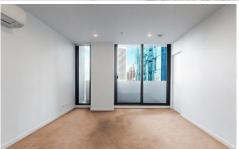

The accommodation comprises a tiled entry to the open plan living and meals, with floor to ceiling windows, balcony and city views including the GPO clocktower. A well appointed kitchen area, gas cooking and good cupboard space. Both bedrooms include built in robes, windows and the main with an ensuite bathroom. There is also a central