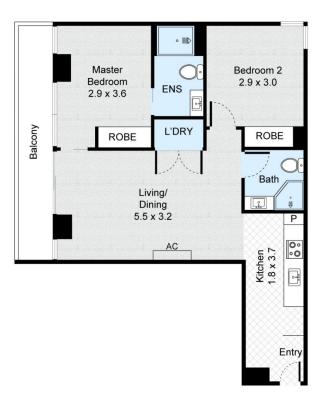

The accommodation comprises a tiled entry to the open plan living and meals, with floor to ceiling windows, balcony and city views including the GPO clocktower. A well appointed kitchen area, gas cooking and good cupboard space. Both bedrooms include built in robes, windows and the main with an ensuite bathroom. There is also a central

## Unit 1802, 8 Sutherland Street, Melbourne

Internal: 58m<sup>2</sup>

FLOOR PLAN

All information contained herein is gathered by Little Hinges.
Whilst the scanning technology is highly reliable,
we cannot guarantee its accuracy and interested parties
should rely on their own enquiries.