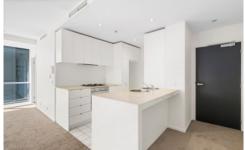

The entry opens to a generously sized corner living/dining room with floor-to-ceiling picture windows, leading out to a large balcony where you can enjoy the panoramic views of the northern ranges, Southern Cross Station's iconic wavy roof, and Port Phillip Bay. The kitchen is spacious,