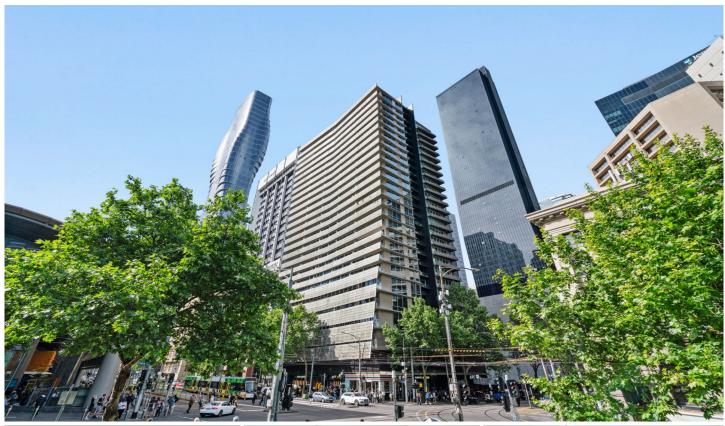

## 1505/620 Collins Street Melbourne VIC

You will enjoy living in this spacious corner apartment with amazing views. Perched on the 15th floor, it boasts commanding 180-degree views of Port Phillip Bay, Docklands, Southern Cross Station's iconic wavy roof, and Etihad Stadium.

This bright and spacious 2-bedroom, 2-bathroom 'Liberty Tower' corner apartment is perfectly positioned in a prime Collins Street location, close to trains, trams, the central business district, shopping, restaurants, universities, and the very best Melbourne has to offer.