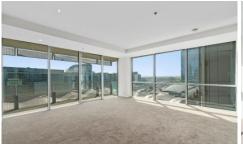

The entry opens to a generously sized corner living/dining room with floor-to-ceiling picture windows, leading out to a large balcony where you can enjoy the panoramic views of the northern ranges, Southern Cross Station's iconic wavy roof, and Port Phillip Bay. The kitchen is spacious,