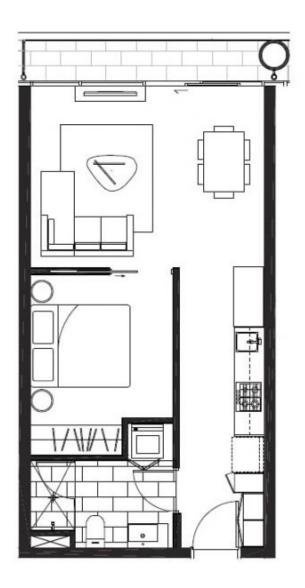

## 903/250 City Road Southbank VIC

\*\*Please note that the marketing photos are from a similar apartment in the building.\*\*

Discover this spacious 1-bedroom, 1-bathroom apartment that showcases luxurious finishes and a contemporary color palette. Enjoy the blend of hardwood floors and cozy carpeting in the bedroom. The central living area boasts floor-to-ceiling windows and opens to a private balcony, creating a bright and inviting space-perfect for a home office setup.

This apartment includes reverse cycle air conditioning and heating, stylish downlights, and a thoughtfully designed kitchen. Modern amenities enhance the spacious kitchen, featuring a dishwasher, a gas stove with multiple burners, a top-brand oven, and a built-in microwave. The bathroom offers a luxurious experience with a walk-in shower, a