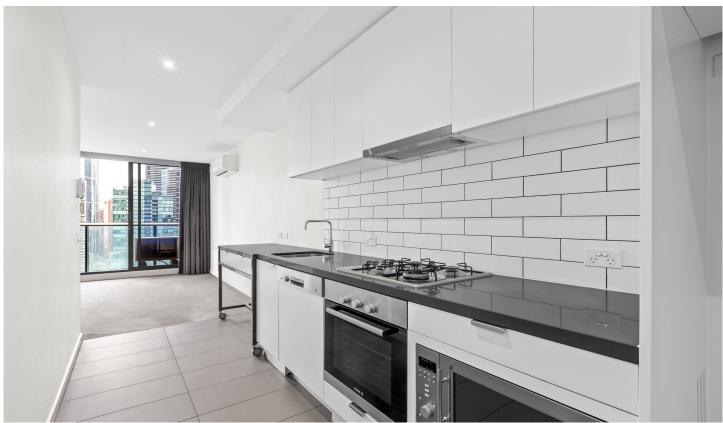

This apartment includes reverse cycle air conditioning and heating, stylish downlights, and a thoughtfully designed kitchen. Modern amenities enhance the spacious kitchen, featuring a dishwasher, a gas stove with multiple burners, a top-brand oven, and a built-in microwave. The bathroom offers a luxurious experience with a walk-in shower, a