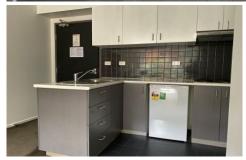

Features kitchenette, stove, dining chairs and table, sofa, tv unit and side tables, 3 single beds, dual split system for heating and cooling, blinds, microwave, bar fridge.

Building Facilities: Security cameras, on site reception (operated during business hours), convenience store (IGA), public transport nearby (bus, tram and train within 2 min walk of the building), coin operated laundry located in the basement.