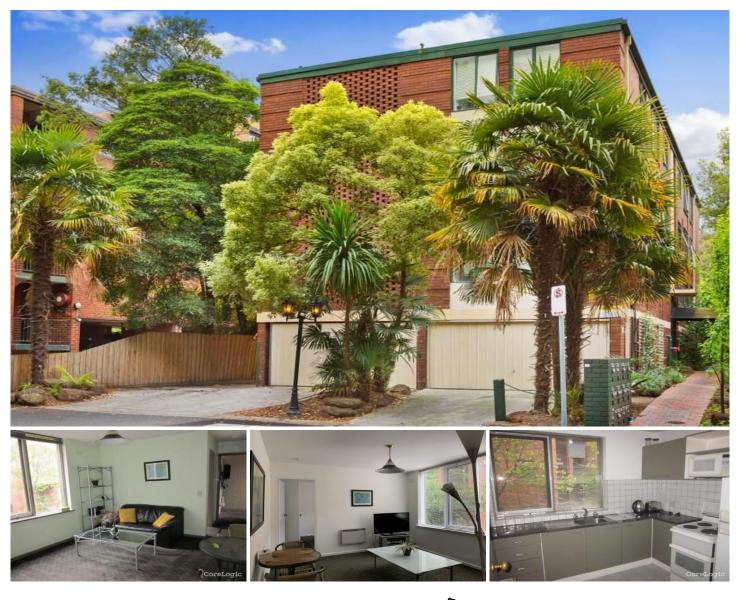

### 6/10 Tivoli Road South Yarra VIC

Discover the ultimate South Yarra lifestyle with this stunning, fully furnished one-bedroom apartment! Nestled in a secure complex just off Toorak Road, you'll be surrounded by the best cafes, shopping, and vibrant nightlife that Melbourne has to offer. Whether you're looking to relax in a spacious living area with a sunlit, leafy outlook or enjoy a peaceful walk across the street at Rockley Gardens, this apartment has it all.

#### Key Features:

-Generous living area with natural light -Bedroom featuring built-in robes -Prime location near Toorak Road and Chapel Street shopping, dining, and public transport -Situated on a quiet, tree-lined street -Unbeatable lifestyle with everything at your doorstep