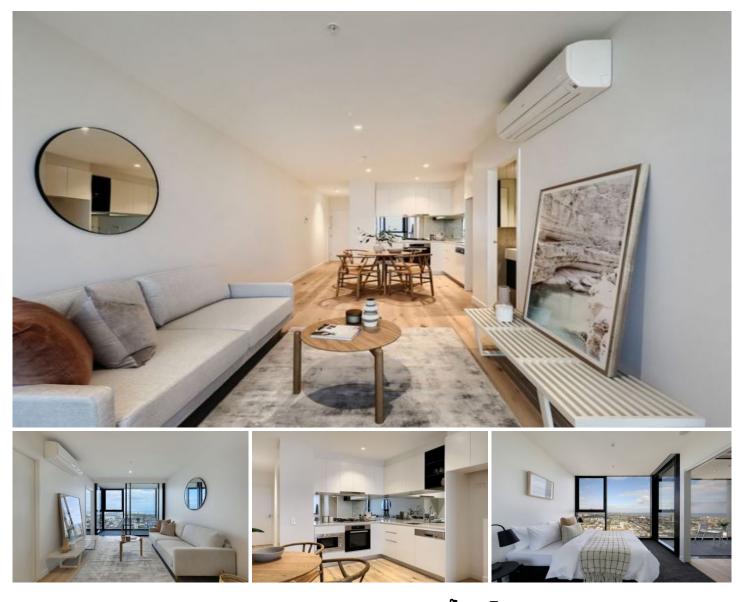

## 2706/245 City Road Southbank VIC

\*\*Please note the property is unfurnished, marketing photos are taken from other apartment in the building with similar layout.\*\*

Enjoy the comforts of life when you move in to this 2 bedroom / 2 bathroom with car parking apartment. Lounge in your living area while looking out through floor to ceiling windows and gaze at the amazing views.

Step out and you are mere minutes away to an array of shopping, dining, sports and cultural events of the worlds most liveable city. Situated in the vibrant area of Southbank, Crown Entertainment Complex, South Melbourne Market, the CBD and Flinders Street Station are all a stones throw away. Public transportation will not be a problem with two tram lines operating in the area. Bask in the knowledge that you will be residing in an award-winning building.

## 1 🎮 1 🚔 1 🚘

Price : \$595 pw

View : https://www.dinglepartners.com.au/lease/vic/inne r-city/southbank/residential/apartment/8161777

Mina Boa +613 9614 6688

https://www.dinglepartners.com.au

Dingle Partners, Real Estate, Sales, Melbourne, Buy, Sell, Property Management, leasing, rent, Richmond, Carlton, St.Kilda Rd, CBD, Auction, agent, house, apartment, tenant, landlord, owner