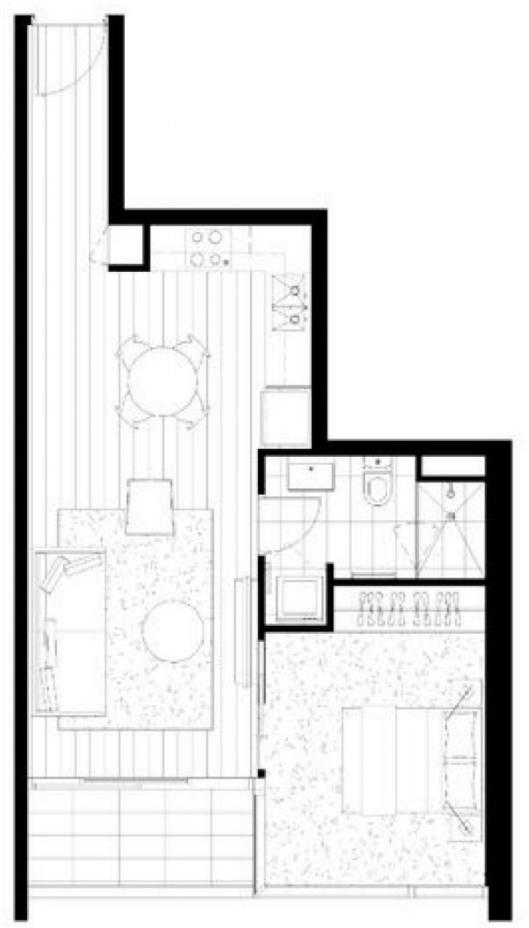

## 2706/245 City Road Southbank VIC

\*\*Please note the property is unfurnished, marketing photos are taken from other apartment in the building with similar layout.\*\*

Enjoy the comforts of life when you move in to this 2 bedroom / 2 bathroom with car parking apartment. Lounge in your living area while looking out through floor to ceiling windows and gaze at the amazing views.

## 1 🎮 1 🚔 1 🚘

Price : \$595 pw

View : https://www.dinglepartners.com.au/lease/vic/inne r-city/southbank/residential/apartment/8161777

Mina Boa +613 9614 6688

https://www.dinglepartners.com.au

Dingle Partners, Real Estate, Sales, Melbourne, Buy, Sell, Property Management, leasing, rent, Richmond, Carlton, St.Kilda Rd, CBD, Auction, agent, house, apartment, tenant, landlord, owner