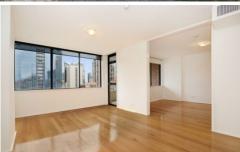

## 13.2/201 Spring Street Melbourne VIC

This is a break lease - lease left until 07/12/2025.

Perfectly positioned at the Paris end of the CBD set above Parliament Gardens, this beautifully maintained apartment is complete with security entrance and a light and bright large lounge/dining area. This apartments offers a well presented separate kitchen with electric cooking appliances and ample storage with floorboards throughout leading to a spacious bedroom with built in robes and plenty of natural lighting with a balcony view of the city. This secure building offers an onsite building manager and a shared entertaining dining area for residents all within walking distance to chic restaurants, cafes and high end fashion boutiques as well as Parliament Station and Princes Theatre. This apartment offers a comfortable lifestyle for anyone looking for convenience, location and style.