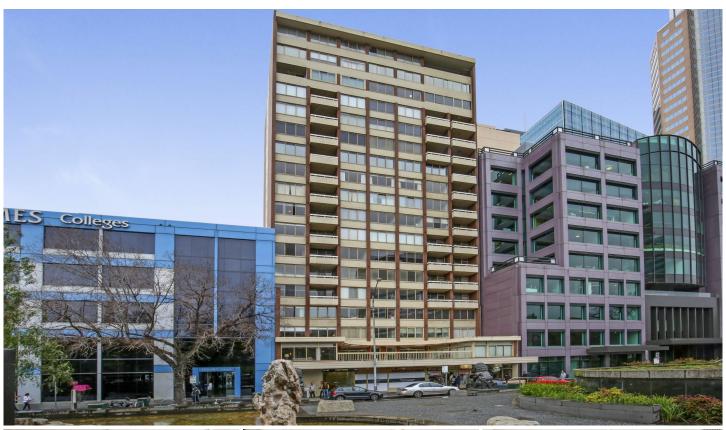

## 13.2/201 Spring Street Melbourne VIC

This is a break lease - lease left until 07/12/2025.

Perfectly positioned at the Paris end of the CBD set above Parliament Gardens, this beautifully maintained apartment is complete with security entrance and a light and bright large lounge/dining area. This apartments offers a well presented separate kitchen with electric cooking appliances and ample storage with floorboards throughout leading to a spacious bedroom with built in robes and plenty of natural lighting with a balcony view of the city. This secure building offers an onsite building manager and a shared entertaining dining area for residents all within walking distance to chic restaurants, cafes and high end fashion boutiques as well as Parliament Station and Princes Theatre. This apartment offers a comfortable lifestyle for anyone looking for convenience, location and style.