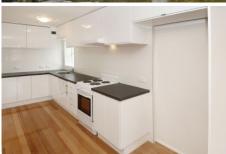

## 13.2/201 Spring Street Melbourne VIC

This is a break lease - lease left until 07/12/2025.

Perfectly positioned at the Paris end of the CBD set above Parliament Gardens, this beautifully maintained apartment is complete with security entrance and a light and bright large lounge/dining area. This apartments offers a well presented separate kitchen with electric cooking appliances and ample storage with floorboards throughout leading to a spacious bedroom with built in robes and plenty of natural lighting with a balcony view of the city. This secure building offers an onsite building manager and a shared entertaining dining area for residents all within walking distance to chic restaurants, cafes and high end fashion boutiques as well as Parliament Station and Princes Theatre. This apartment offers a comfortable lifestyle for anyone looking for convenience, location and style.