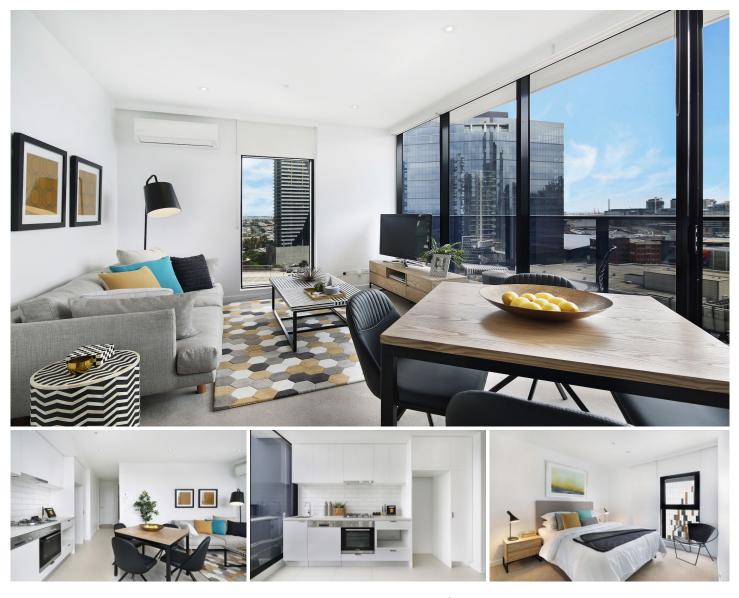

## 1807/250 City Road Southbank VIC

Application Link: https://our.property/d8aV

A stylish, modern, and open plan living space will welcome you as you enter this 2 bedroom beauty. Bathed in light through floor to ceiling windows, cherish views of the world's most liveable city, enjoy hot meals prepared in your modern kitchen and take pleasure in living in an apartment with plenty of space for a solitary resident or a couple.

This apartment is perfectly located in the heart of Southbank, it is very central to all key places in Melbourne, just minutes away from Crown Entertainment Complex, South Melbourne Market and Melbourne CBD. Public transport stops right at your doorstep.

## 2 🎮 1 🚆

Price : \$625 pw

View : https://www.dinglepartners.com.au/lease/vic/inne r-city/southbank/residential/apartment/8156882

Andrea Picone +613 9614 6688

Arranging an inspection is easy!