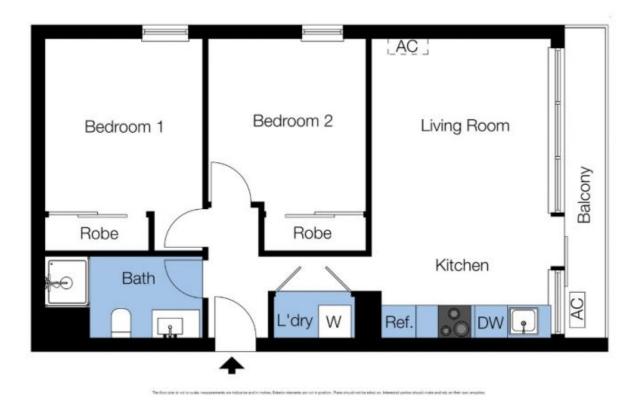

## 1807/250 City Road Southbank VIC

Application Link: https://our.property/d8aV

A stylish, modern, and open plan living space will welcome you as you enter this 2 bedroom beauty. Bathed in light through floor to ceiling windows, cherish views of the world's most liveable city, enjoy hot meals prepared in your modern kitchen and take pleasure in living in an apartment with plenty of space for a solitary resident or a couple.

## 2 🎮 1 🚆

Price : \$625 pw

View : https://www.dinglepartners.com.au/lease/vic/inne r-city/southbank/residential/apartment/8156882

Andrea Picone +613 9614 6688

Arranging an inspection is easy!