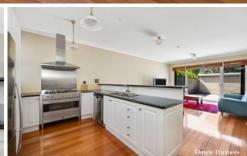

Families seeking comfort of 3 large bedrooms and convenience right in the heart of Brunswick look no further! With its eternal charm, stunning periodic-style renovations, venture indoors to discover a fresh interior showcasing high ceilings and an upstairs extensions housing the master bedroom, walk through robe and ensuite.

As you step inside, you'll be greeted by a bright and spacious layout on an extended extra-long parcel of land, featuring a traditional side hallway that leads to two generous double bedrooms the property boasts polished timber flooring, period features which have been retained