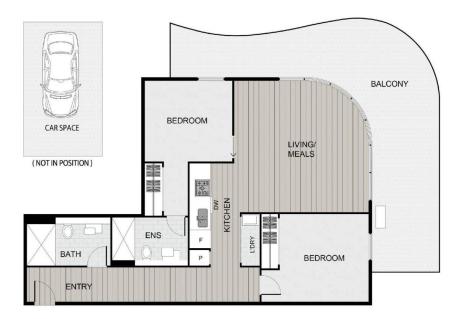

## 410/21 Plenty Road Bundoora VIC

A celebration of light, space and spectacular views, a premium location and every lifestyle desire on your wish list sits right at the entry of this deluxe two bedroom, two bathroom apartment.

Situated on the fourth floor of the near-new architect-designed La Trobe Place, an awe-inspiring northern panorama spills across the massive entertainer's terrace and in through double doors to the expansive living and dining room. Ready for the resident chef, the gourmet kitchen is dressed in stone and features a mirror splashback and with premium appliances. Floor-to-ceiling tiling adds a sleek touch to the central bathroom and master ensuite. While both rooms and there views will enjoy all the morning sunrises imaginable.

Leave your car in the secure basement space and step out