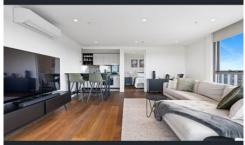

Situated on the fourth floor of the near-new architect-designed La Trobe Place, an awe-inspiring northern panorama spills across the massive entertainer's terrace and in through double doors to the expansive living and dining room. Ready for the resident chef, the gourmet kitchen is dressed in stone and features a mirror splashback and with premium appliances. Floor-to-ceiling tiling adds a sleek touch to the central bathroom and master ensuite. While both rooms and there views will enjoy all the morning sunrises imaginable.