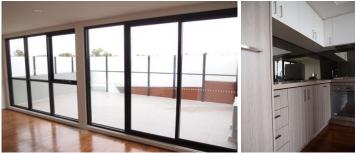

## Dingle Partners

- Brand New One Bedroom Apartment
- Polished floor boards
- 22.3m2 terrace
- Contemporary kitchen with gas cooking (Smeg), and integrated refrigerator and dishwasher
- Split system heating / cooling
- European laundry off living area
- Car space for one car with storage cage
- Public transport at your doorstep
- 750m to the Merri Creek Trail
- Close to locally owned and run businesses including cafes and restaurants plus Preston and Thornbury's community facilities