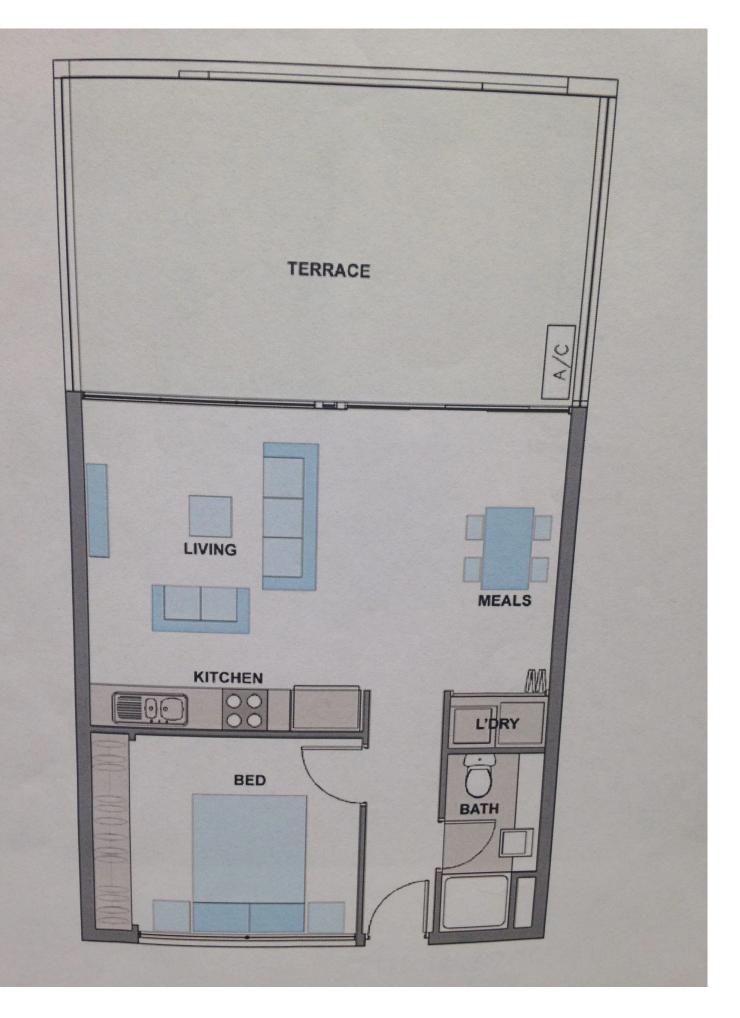

## Dingle Partners

- Brand New One Bedroom Apartment
- Polished floor boards
- 22.3m2 terrace
- Contemporary kitchen with gas cooking (Smeg), and integrated refrigerator and dishwasher
- Split system heating / cooling
- European laundry off living area
- Car space for one car with storage cage
- Public transport at your doorstep
- 750m to the Merri Creek Trail
- Close to locally owned and run businesses including cafes and restaurants plus Preston and Thornbury's community facilities