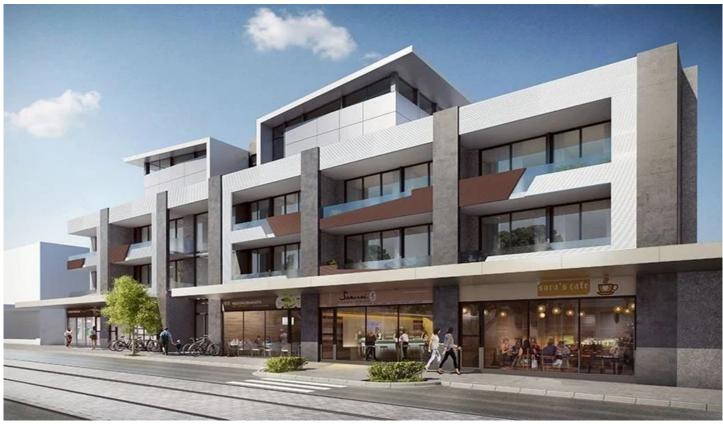

## Dingle Partners

- Brand New One Bedroom Apartment
- Polished floor boards
- 22.3m2 terrace
- Contemporary kitchen with gas cooking (Smeg), and integrated refrigerator and dishwasher
- Split system heating / cooling
- European laundry off living area
- Car space for one car with storage cage
- Public transport at your doorstep
- 750m to the Merri Creek Trail
- Close to locally owned and run businesses including cafes and restaurants plus Preston and Thornbury's community facilities