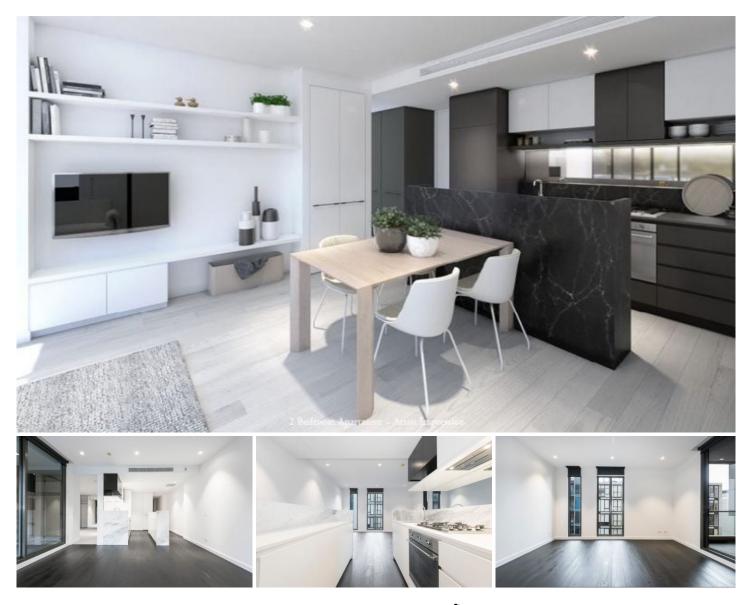

## 603/35 Wilson Street South Yarra VIC

Two bedrooms - both with natural light and built in robes

- Quality Stone kitchen with dishwasher
- Timber floorboards in the entry, kitchen, meals and living areas
- Concealed air-conditioning
- Secure car space (not stacker) and storage
- 7.4m2 outdoor room
- Impressive entrance
- Communal rooftop garden and BBQ with city views

This boutique apartment building is in the heart of South Yarra's shopping and entertainment precinct, 200 metres off Chapel Street between Toorak and Commercial / Malvern Road cafes, restaurants and stores, 400m to Hawksburn train station, and 1.2km to Domain Road and Faulkner Park.

## 2 🎮 1 🚔 1 🛱

Price : \$670 pw

View : https://www.dinglepartners.com.au/lease/vic/inne r-city/south-yarra/residential/apartment/8154653

Abir Ayadi +613 9614 6688

2 Bedroom, 1 Bathroom

Total Area 72.81qm Apartment Area 64.65qm Terrace Area 7.41qm