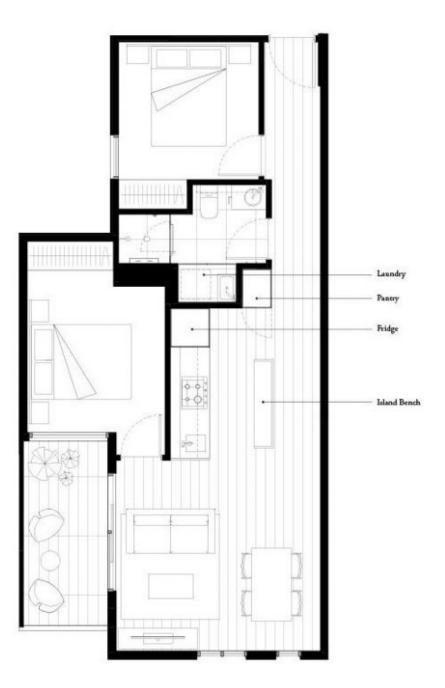

## 603/35 Wilson Street South Yarra VIC

Two bedrooms - both with natural light and built in robes

- Quality Stone kitchen with dishwasher
- Timber floorboards in the entry, kitchen, meals and living areas
- Concealed air-conditioning
- Secure car space (not stacker) and storage
- 7.4m2 outdoor room
- Impressive entrance
- Communal rooftop garden and BBQ with city views

## 2 🎮 1 🚔 1 🛱

Price : \$670 pw

View : https://www.dinglepartners.com.au/lease/vic/inne r-city/south-yarra/residential/apartment/8154653

Abir Ayadi +613 9614 6688

2 Bedroom, 1 Bathroom

Total Area 72.81qm Apartment Area 64.65qm Terrace Area 7.41qm