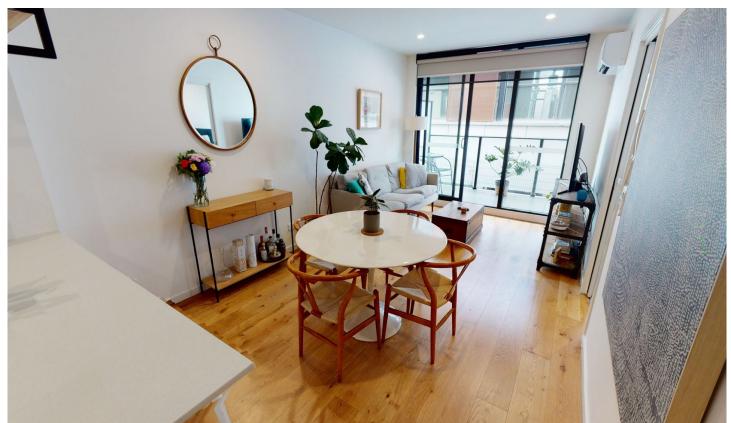

## 205/312 Swan Street Richmond VIC

Discover contemporary living in this beautifully designed OLOR apartment by Point Architects.

## Features include:

Open plan living and dining area
Functional kitchen with island, ample storage, and Smeg
appliances (including gas stove top and dishwasher)
Stylish floorboards in living areas
Air conditioning for year-round comfort
Private balcony
Two spacious bedrooms, both with Built-In Robes
Modern bathroom
Convenient European laundry
Secure parking for one car and bicycles, plus separate
storage cage