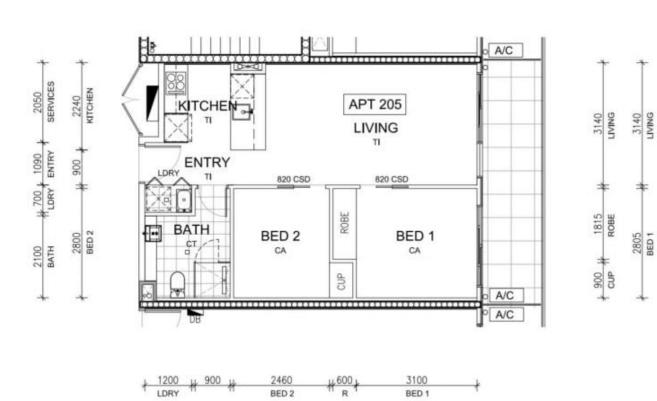

## Features include:

Open plan living and dining area
Functional kitchen with island, ample storage, and Smeg
appliances (including gas stove top and dishwasher)
Stylish floorboards in living areas
Air conditioning for year-round comfort
Private balcony
Two spacious bedrooms, both with Built-In Robes
Modern bathroom
Convenient European laundry
Secure parking for one car and bicycles, plus separate
storage cage

BED 1

3100

BED 1

2460

BED 2

2460

BED 2

2190 BATH