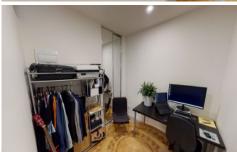

## Features include:

Open plan living and dining area
Functional kitchen with island, ample storage, and Smeg
appliances (including gas stove top and dishwasher)
Stylish floorboards in living areas
Air conditioning for year-round comfort
Private balcony
Two spacious bedrooms, both with Built-In Robes
Modern bathroom
Convenient European laundry
Secure parking for one car and bicycles, plus separate
storage cage