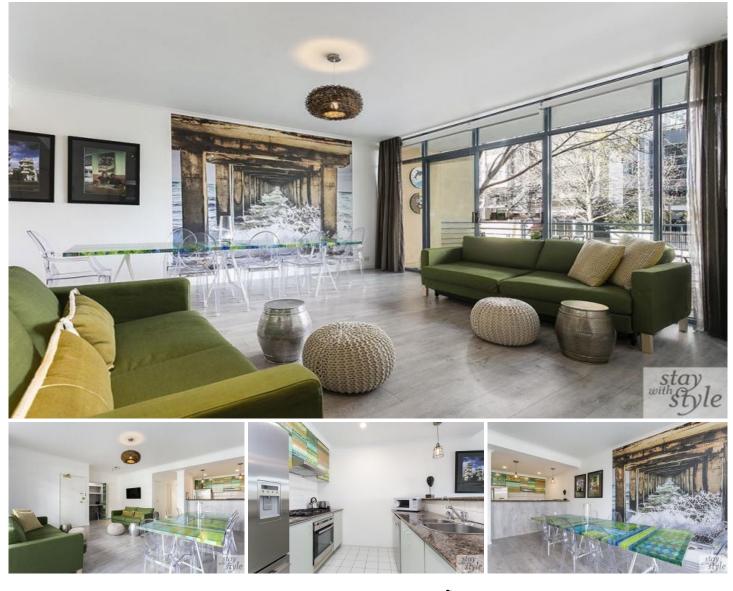

## 156/468 La Trobe Street Melbourne VIC

Immaculately presented fully furnished two bedroom on CBD fringe, West Melbourne.

Royal Flagstaff building, has a professionally styled interior design and includes 2 bedrooms both with windows to the back courtyard. Central bathroom. Private laundry with washer and dryer. Spacious living and dining area with access to the front balcony. Modern and well sized kitchen with stainless steel appliances. Heating/cooling throughout. Designer furniture and a massive 8 seater dining table!