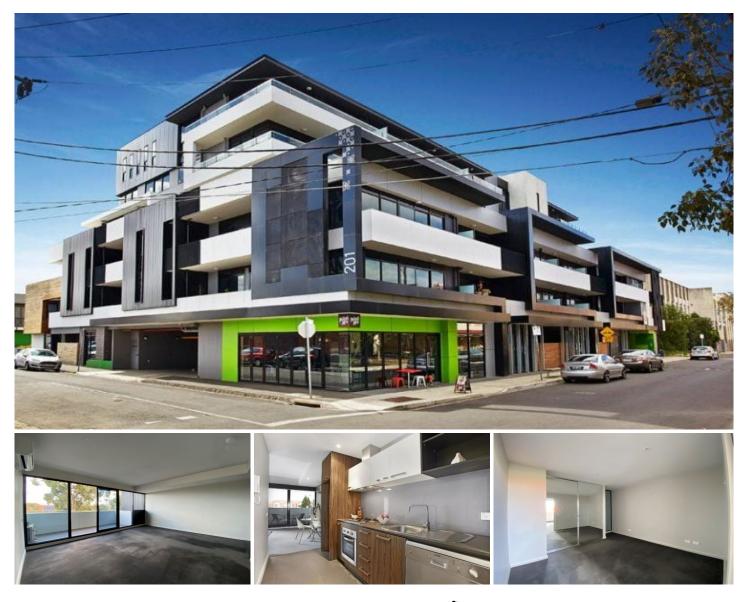

## 207/201-207 Albert Street Brunswick VIC

This development offers modern design and located in the heart of Brunswick.

One bedroom apartment offering spacious open plan living / dining opening onto private balcony,

kitchen with Blanco stainless steel appliances including dishwasher, bedroom with mirrored built-in robes,

luxuriously appointed bathroom and European laundry facilities. Featuring: security entrance,

reverse cycle heating / cooling, secure under cover car space, communal gym and yoga deck.

Located within walking distance to Sydney Road's trendy cafes and restaurants,

culturally diverse shopping strip on the right. And to the left the delights of Lygon Street as well as parks, gardens all within metres of 2 tram lines,