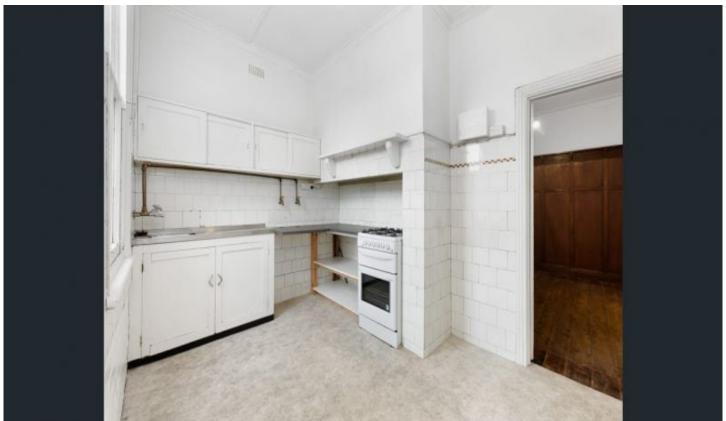

Upon entry is a large informal lounge and dining room, with an abundance of storage and floorboards throughout, leading into the kitchen area which has space, and a rustic feel! For added convenience the area offers gas cooking and taps for an under-bench laundry. The floorplan continues to flow into the main bathroom with shower over bath and more natural light!