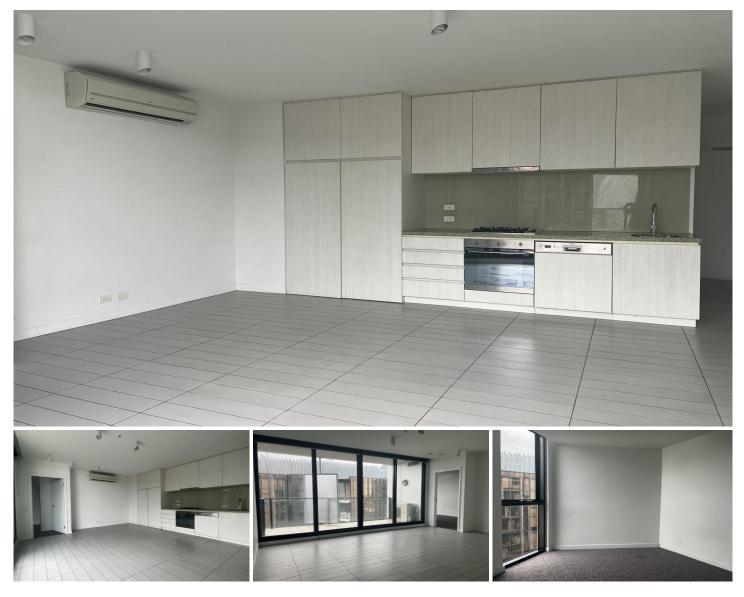

## 1901/675 La Trobe Street Docklands VIC

This appealing 19th floor apartment is wonderfully presented, showcasing floor-to-ceiling windows flooding the living/dining area with natural light. This apartment offers an open plan kitchen and living room with stylish modern interior and integrated appliances as well as a modern bathroom. The bedroom contains built in wardrobes.

This impressive light-filled one bedroom apartment offers a fantastic Docklands lifestyle. Moments to Southern Cross Station, Trams, Etihad Stadium and a variety of restaurants, bars, and cafes makes this an outstanding prospect.

The complex features a swimming pool, gym facilities, plus NBN access as well.

Use this link to APPLY NOW! - https://our.property/dfve