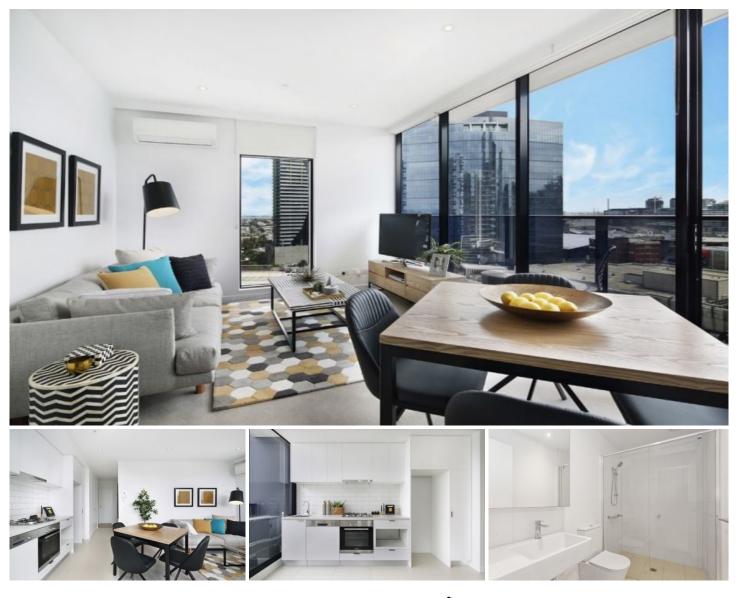

## 1907/250 City Road Southbank VIC

Application link: https://our.property/dfYa

A stylish, modern, and open plan living space will welcome you as you enter this 2 bedroom beauty. Bathed in light through floor to ceiling windows, cherish views of the world's most liveable city, enjoy hot meals prepared in your modern kitchen and take pleasure in living in an apartment with plenty of space for a solitary resident or a couple.

This apartment is perfectly located in the heart of Southbank, it is very central to all key places in Melbourne, just minutes away from Crown Entertainment Complex, South Melbourne Market and Melbourne CBD. Public transport stops right at your doorstep.