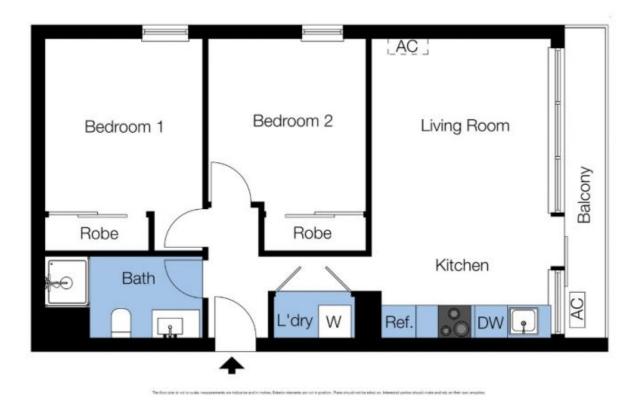

## 1907/250 City Road Southbank VIC

Application link: https://our.property/dfYa

A stylish, modern, and open plan living space will welcome you as you enter this 2 bedroom beauty. Bathed in light through floor to ceiling windows, cherish views of the world's most liveable city, enjoy hot meals prepared in your modern kitchen and take pleasure in living in an apartment with plenty of space for a solitary resident or a couple.