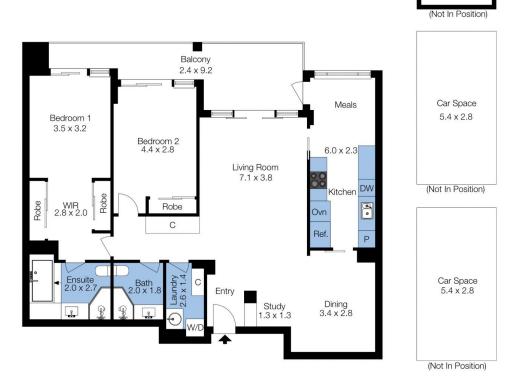

The spacious open-plan living area flows seamlessly into a contemporary kitchen, with meals area and equipped with high-quality appliances and ample storage.

Enjoy your morning coffee on the private balcony while taking in the breathtaking views of the city skyline and surrounding parks to South Yarra.

The bedrooms are thoughtfully designed and ensure you

## 2 🕒 2 📛 2 🖨

**Price**: \$1,390,000 - \$1,490,000

**View :** https://www.dinglepartners.com.au/sale/vic/inner-city/melbourne/residential/apartment/8146815

Domenic Zanellini 0404878879

Storage Cage

e floor plan is not to scale; measurements are indicative and in metres. Exterior elements are not in position. Plans should not be relied on. Interested parties should make and rely on their own enquiries.