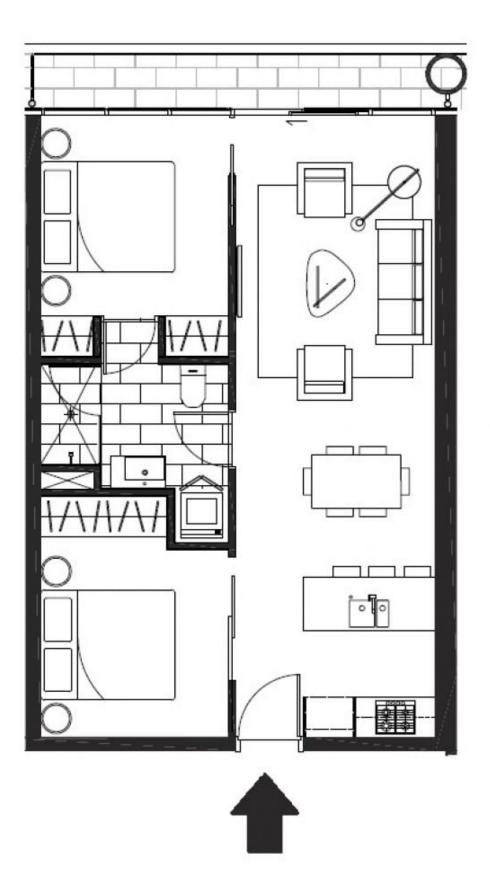

## 2204/250 City Road Southbank VIC

Application Link: https://our.property/dkQB

A stylish, modern, and open plan living space will welcome you as you enter this 2 bedroom beauty. Bathed in light through floor to ceiling windows, cherish views of the world's most liveable city, enjoy hot meals prepared in your modern kitchen and take pleasure in living in an apartment with plenty of space for a solitary resident or a couple.

## 2 🎮 1 🚝

Price : \$650 pw

View : https://www.dinglepartners.com.au/lease/vic/inne r-city/southbank/residential/apartment/8145070

Andrea Picone +613 9614 6688