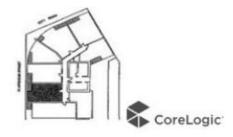

1/1

|       | COLF COCF 6001  | 803,1903,2003,2103,2203, | 03,2803,2903,3003,3103 |
|-------|-----------------|--------------------------|------------------------|
|       | ROOM:           | 1503,1603,1703,18        | 2403,2503,2603,27      |
| SQ.M. | 57.0            | 3.0                      | 60.0                   |
|       | APARTMENT AREA: | BALCONY AREA:            | TOTAL UNIT AREA:       |
|       | REDROOM +       |                          | TYPE C                 |

## SQ.M.

| APARTMENT AREA:  | 57.0 |
|------------------|------|
| BALCONY AREA:    | 3.0  |
| TOTAL UNIT AREA: | 60.0 |

RCOM: 803,903,1003,1103,1203,1303,1403, 1503,1603,1703,1603,1903,2003,2103,2203,2503, 2403,2503,2603,2703,2803,2903,3003,3103