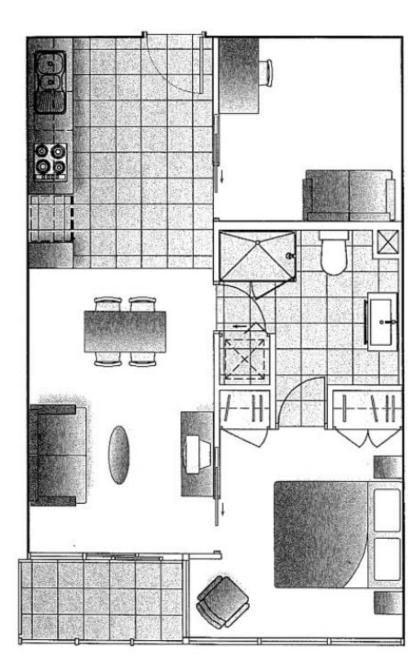

1/1

|       | COLF COCF 6001  | 803,1903,2003,2103,2203, | 03,2803,2903,3003,3103 |
|-------|-----------------|--------------------------|------------------------|
|       | ROOM:           | 1503,1603,1703,18        | 2403,2503,2603,27      |
| SQ.M. | 57.0            | 3.0                      | 60.0                   |
|       | APARTMENT AREA: | BALCONY AREA:            | TOTAL UNIT AREA:       |
|       | REDROOM +       |                          | TYPE C                 |

## SQ.M.

| APARTMENT AREA:  | 57.0 |
|------------------|------|
| BALCONY AREA:    | 3.0  |
| TOTAL UNIT AREA: | 60.0 |

RCOM: 803,903,1003,1103,1203,1303,1403, 1503,1603,1703,1603,1903,2003,2103,2203,2503, 2403,2503,2603,2703,2803,2903,3003,3103