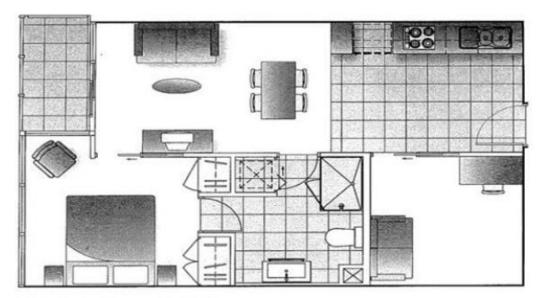

1/1

|       | COLF COCF 6001  | 803,1903,2003,2103,2203, | 03,2803,2903,3003,3103 |
|-------|-----------------|--------------------------|------------------------|
|       | ROOM:           | 1503,1603,1703,18        | 2403,2503,2603,27      |
| SQ.M. | 57.0            | 3.0                      | 60.0                   |
|       | APARTMENT AREA: | BALCONY AREA:            | TOTAL UNIT AREA:       |
|       | REDROOM +       |                          | TYPE C                 |

## SQ.M.

| APARTMENT AREA:  | 57.0 |
|------------------|------|
| BALCONY AREA:    | 3.0  |
| TOTAL UNIT AREA: | 60.0 |

RCOM: 803,903,1003,1103,1203,1303,1403, 1503,1603,1703,1603,1903,2003,2103,2203,2503, 2403,2503,2603,2703,2803,2903,3003,3103