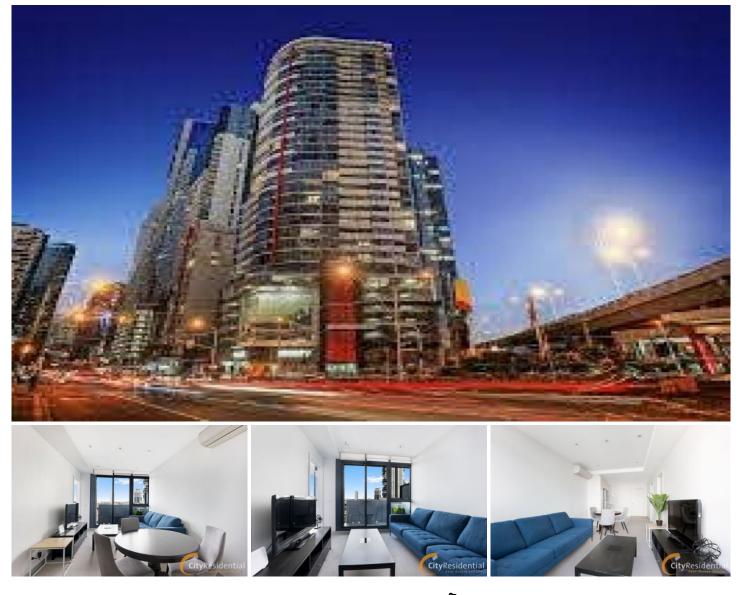

## 1003/109 Clarendon Street Southbank VIC

On offer is a great 2 bedroom, 1 bathroom spacious apartment in an excellent central Southbank address. This well maintained apartment offers an affordable opportunity to live in the city and explore the many things Melbourne has to offer. Positioned for convenience in the highly sought-after 109 Clarendon building, stroll to South Melbourne Market, lively cafes, Woolworths supermarket, Boyd Community Park, and Crown Entertainment Complex with trams on your doorstep.

Spacious open-plan living and dining is underscored by a streamlined kitchen with stone benchtops, ample pantry space, and stainless-steel appliances. Step outside and entertain in style on an undercover balcony boasting views of the neighbourhood extending over Port Phillip Bay. The privately separated bedrooms are generous in size with the main one offering the same aspect as the balcony and dual built-in robes, while a supersized, two-way bathroom is