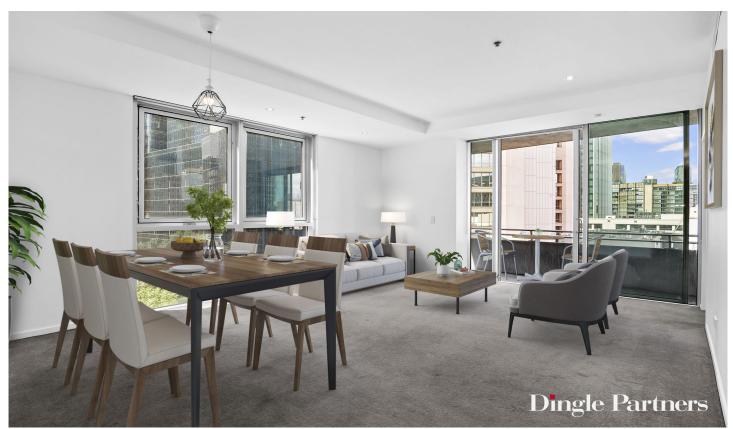

## 811/620 Collins Street MELBOURNE VIC

There's nothing quite like a coveted corner position in a CBD building and this apartment has it in spades - with views and a balcony to match. Located within Liberty Tower, and enjoying a prime Collins Street address in the heart of the city, it is superbly located on the 8th floor and has sweeping city views.

With a secure car park, video intercom and the added security of an on-site building manager as well, you'll love breezing in and out from this perfect and sought-after corner apartment.

With full-length windows and a balcony taking in the Grand Hotel and other iconic city buildings, the apartment has a brilliant floor plan with wide passageways and a spacious feel. It opens to the kitchen upon entry, which is standalone in its own right with stainless steel benchtops and appliances, gas cooking, dishwasher, great cabinetry and a