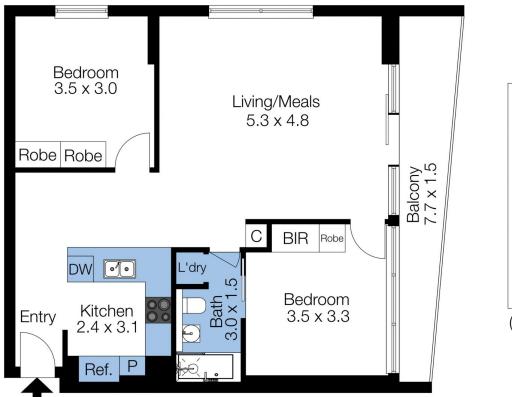

## 811/620 Collins Street MELBOURNE VIC

There's nothing quite like a coveted corner position in a CBD building and this apartment has it in spades - with views and a balcony to match. Located within Liberty Tower, and enjoying a prime Collins Street address in the heart of the city, it is superbly located on the 8th floor and has sweeping city views.

With a secure car park, video intercom and the added security of an on-site building manager as well, you'll love breezing in and out from this perfect and sought-after corner apartment.

With full-length windows and a balcony taking in the Grand Hotel and other iconic city buildings, the apartment has a brilliant floor plan with wide passageways and a spacious feel. It opens to the kitchen upon entry, which is standalone in its own right with stainless steel benchtops and appliances, gas cooking, dishwasher, great cabinetry and a

## Dingle Partners

(Not In Position)

The floor plan is not to scale; measurements are indicative and in metres. Exterior elements are not in position. Plans should not be relied on. Interested parties should make and rely on their own enquiries