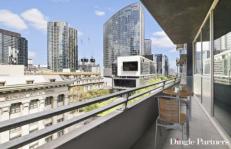

## 811/620 Collins Street MELBOURNE VIC

There's nothing quite like a coveted corner position in a CBD building and this apartment has it in spades - with views and a balcony to match. Located within Liberty Tower, and enjoying a prime Collins Street address in the heart of the city, it is superbly located on the 8th floor and has sweeping city views.

With a secure car park, video intercom and the added security of an on-site building manager as well, you'll love breezing in and out from this perfect and sought-after corner apartment.

With full-length windows and a balcony taking in the Grand Hotel and other iconic city buildings, the apartment has a brilliant floor plan with wide passageways and a spacious feel. It opens to the kitchen upon entry, which is standalone in its own right with stainless steel benchtops and appliances, gas cooking, dishwasher, great cabinetry and a