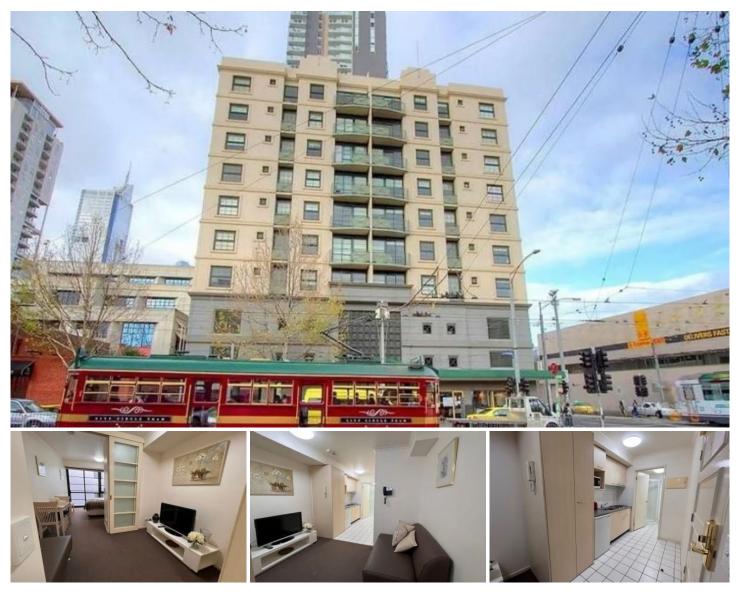

## 817/585 La Trobe Street Docklands VIC

The Harbour View Apartment complex and is located on the corner of La Trobe and Spencer Street, Melbourne.

This gorgeous Georgian 1 bedroom fully furnished with modern amenities to suit your needs.

Harbour View Apartment Hotel is easily accessible by car. Melbourne Airport is only 22km with Sky Bus shuttle service located at the nearby Southern Cross Station.

The apartment is within walking distance of Melbourne's sporting and entertainment venue, Marvel Stadium