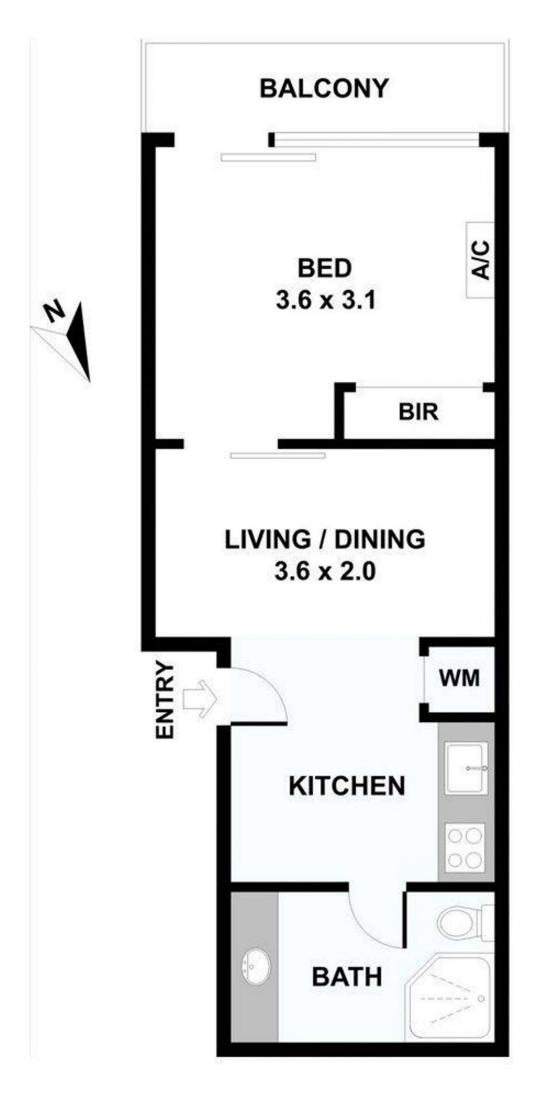

## 817/585 La Trobe Street Docklands VIC

The Harbour View Apartment complex and is located on the corner of La Trobe and Spencer Street, Melbourne.

This gorgeous Georgian 1 bedroom fully furnished with modern amenities to suit your needs.