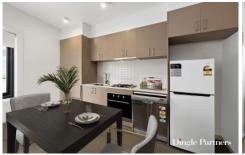

Featuring two spacious size bedrooms, and an expansive open-plan kitchen, living, and dining area, this home is designed for modern living. The kitchen is equipped with stainless steel cooking appliances, a dishwasher, polished benchtops, and custom solid wood cabinetry, while a secure car space adds peace of mind.