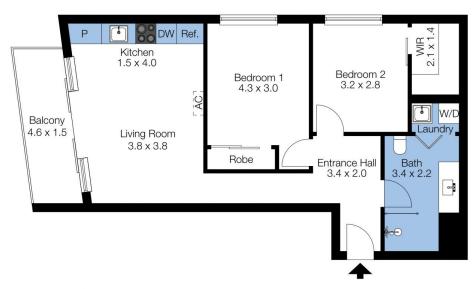

## 206B/699 Barkly Street WEST FOOTSCRAY VIC

Ideally located in a strategic inner-western pocket, this clever 2-bedroom apartment offers a fantastic opportunity to enter the highly sought-after West Footscray market.

Featuring two spacious size bedrooms, and an expansive open-plan kitchen, living, and dining area, this home is designed for modern living. The kitchen is equipped with stainless steel cooking appliances, a dishwasher, polished benchtops, and custom solid wood cabinetry, while a secure car space adds peace of mind.

The floor plan is not to scale; measurements are indicative and in metres. Exterior elements are not in position. Plans should not be relied on. Interested parties should make and rely on their own enquiries