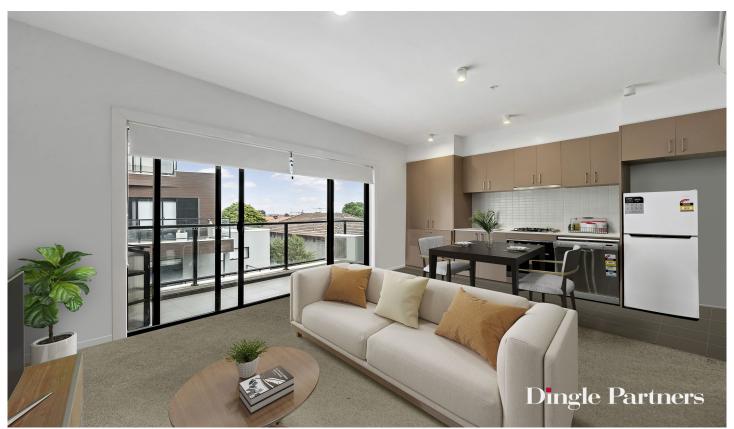

## 206B/699 Barkly Street WEST FOOTSCRAY VIC

Ideally located in a strategic inner-western pocket, this clever 2-bedroom apartment offers a fantastic opportunity to enter the highly sought-after West Footscray market.

Featuring two spacious size bedrooms, and an expansive open-plan kitchen, living, and dining area, this home is designed for modern living. The kitchen is equipped with stainless steel cooking appliances, a dishwasher, polished benchtops, and custom solid wood cabinetry, while a secure car space adds peace of mind.

Enjoy the convenience of being within walking distance to retail outlets, restaurants, bars, cafes, and the Central West Shopping Centre, with public transport just around the corner and only 10 km from the CBD. This apartment is perfect for investors looking to build their portfolio the smart way?and owner occupiers looking for their next place to