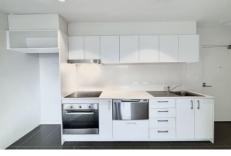

Features of this apartment include:

- Spacious open-plan living and dining area
- European laundry for added convenience Separate bathroom
- Tiled living area for easy maintenance
- Two carpeted bedrooms with built-in robes for storage efficiency
- Reverse cycle air conditioner in the living area
- Electric mounted heaters in each bedroom for comfort
- Audio intercom for security