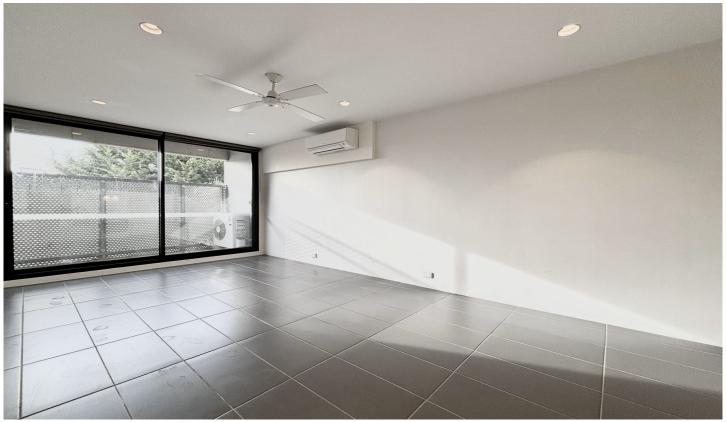

Features of this apartment include:

- Spacious open-plan living and dining area
- European laundry for added convenience Separate bathroom
- Tiled living area for easy maintenance
- Two carpeted bedrooms with built-in robes for storage efficiency
- Reverse cycle air conditioner in the living area
- Electric mounted heaters in each bedroom for comfort
- Audio intercom for security