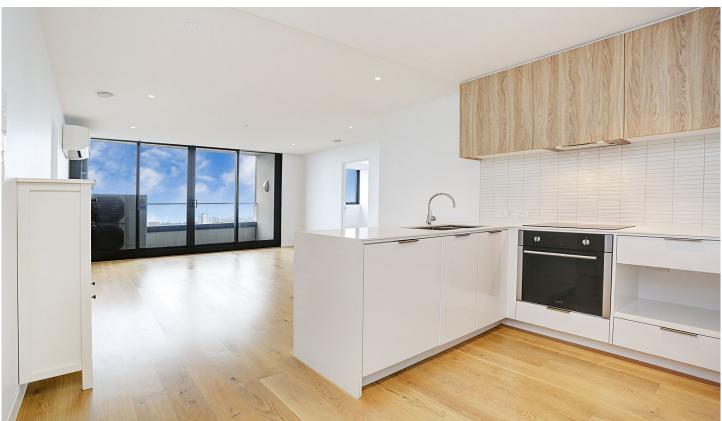

## 1609/3-5 St Kilda Road St Kilda VIC

Situated in prime location on St Kilda Road, 1 minute walk to Fitzroy Street junction, on offer is this 2 bedroom apartment. Comprising: - Kitchen with stone benches, electric appliances, double sink and great cupboard space -Open plan lounge/dining with timber floors with direct access to sheltered balcony with views of the bay -Reverse cycle heating and cooling for year round comfort -Two spacious bedrooms with built-in robes - Ensuite to main bedroom - Full central bathroom with spacious shower and ample cupboard space - Car space & storage cage - Concierge service The building itself surprises with lavish fitness, wellbeing and entertainment facilities that meet the needs of a demanding urban lifestyle. A 25m heated glass walled swimming pool, steam room, sauna, yoga/pilates studio, library, professional gymnasium and a rooftop garden with fire pits for those colder winter nights, stunning bay views complete the low-maintenance life of