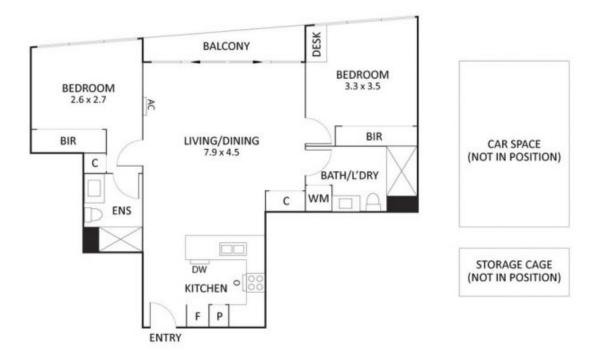

## 1609/3-5 St Kilda Road St Kilda VIC

Situated in prime location on St Kilda Road, 1 minute walk to Fitzroy Street junction, on offer is this 2 bedroom apartment. Comprising: - Kitchen with stone benches, electric appliances, double sink and great cupboard space -Open plan lounge/dining with timber floors with direct access to sheltered balcony with views of the bay -Reverse cycle heating and cooling for year round comfort -Two spacious bedrooms with built-in robes - Ensuite to main bedroom - Full central bathroom with spacious shower and ample cupboard space - Car space & storage cage - Concierge service The building itself surprises with lavish fitness, wellbeing and entertainment facilities that meet the needs of a demanding urban lifestyle. A 25m heated glass walled swimming pool, steam room, sauna, yoga/pilates studio, library, professional gymnasium and a rooftop garden with fire pits for those colder winter nights, stunning bay views complete the low-maintenance life of