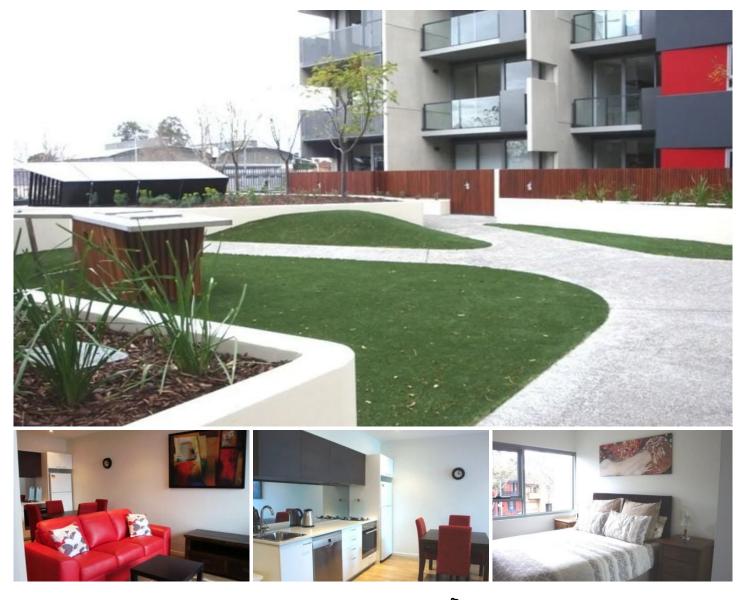

## 101/151 Princes Street Carlton VIC

Showcasing a spacious bedroom with mirrored robes, central bathroom and open-plan living/meals area leading out to a balcony. Add to this a sleek stone-bench kitchen complete with stainless steel appliances and dishwasher. Other highlights include split-system heating/cooling, study nook, quality flooring, and concealed laundry facilities, plus lift access to lower-level parking space, as well as exclusive access to the delightful residents' garden and BBQ facilities. Located in the most convenient locale, within walking distance to Melbourne University, RMIT, Hospital precinct, Rathdowne Village, Carlton Baths and Carlton Gardens, Lygon Street Cafes & restaurants and the CBD is just a short stroll away.