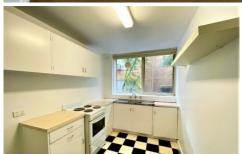

## 3/126 Albert Street East Melbourne VIC

This spacious ground-floor apartment offers an excellent layout with a leafy outlook in the highly sought-after East Melbourne area. Featuring -2 large bedrooms with both with built-in robes -Generous living with electric heating -Separate kitchen with electric cooking -Central tiled bathroom with shower over bath -Communal laundry facilities on the floor with coin-operated washer/dryer PLEASE NOTE-street parking only. Tenants may be eligible to apply for a permit - please contact the local council directly Only Moments from Fitzroy Gardens and the city this apartment has everything you could need.