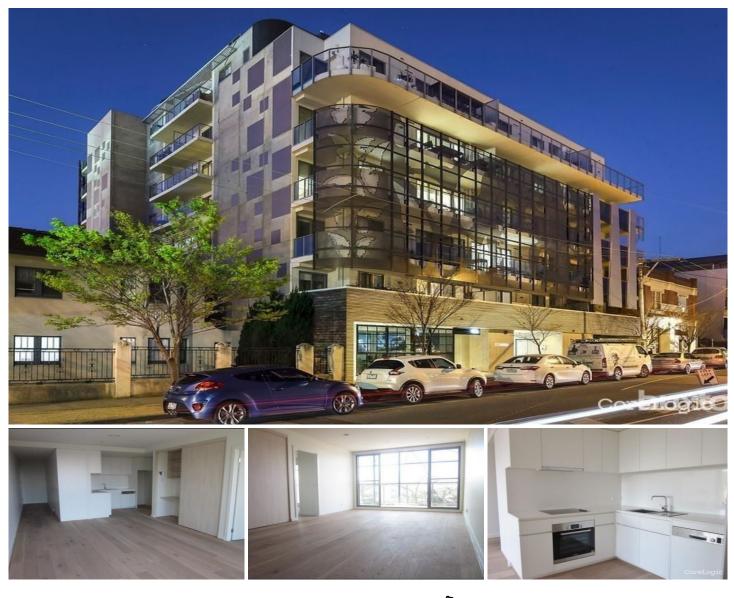

## 206/13 Wellington Street St Kilda VIC

Be 'Allured' to this ultra-modern development - Allure Apartments. Conveniently located right in the heart of St Kilda, between Chapel and Fitzroy Streets, with cafes and ample public transport right on your doorstep. For those who enjoy walking / riding around Albert Park Lake this apartment is only a stones throw away, or an easy walk to Catani Gardens and St Kilda Beach. This light, bright, generously sized apartment offers: \* Stunning kitchen with stone bench tops, double stainless steel kitchen sink, glass splash backs, Bosch appliances, integrated dishwasher and ample cupboard space. \* Spacious open plan living room with beautiful timber floors includes built in concealed study / workstation, built in shelving and a reverse cycle heating/cooling unit. \* Two spacious bedrooms, master with ensuite and walk in robe. \* Second bedroom has mirrored built in robes.

## 2 🛤 2 🚔 1 🚘

Price : \$640 pw

View : https://www.dinglepartners.com.au/lease/vic/inne r-city/st-kilda/residential/apartment/8141142