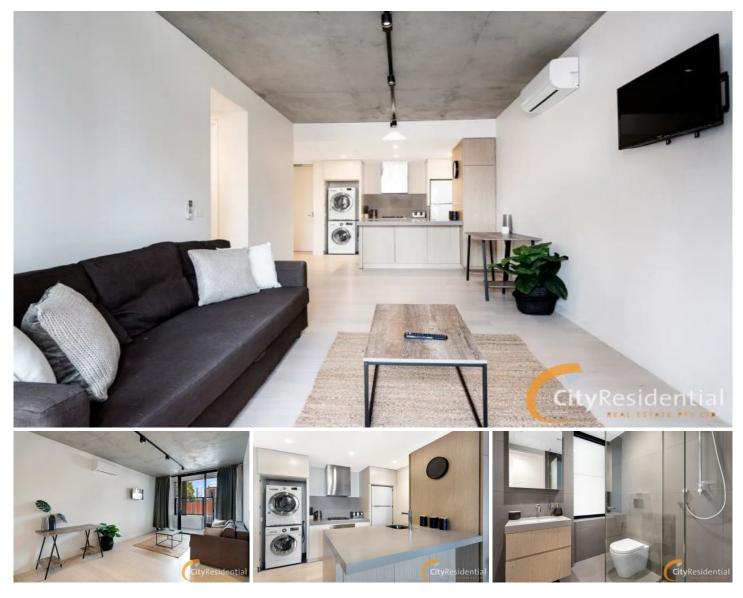

This apartment boasts a large open plan dining and living area, modern kitchen including stainless steel appliances, dishwasher and plenty of storage space.

Two generous sized bedrooms with BIR's (main with ensuite)

Features include split system heating and cooling, large undercover balcony ideal for entertaining as well as a glamorous roof top terrace with city views, and one secure basement car park.

---

Use this link to APPLY NOW! https://our.property/dKxw