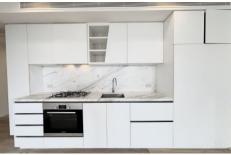

## Featuring:

- Secured car space
- Roller Holland blinds to all rooms windows
- Mirrored robes to both bedrooms
- Dedicated Study nook with linen storage and sliding door
- High quality materials and finishes to kitchens and bathrooms
- Unfurnished property