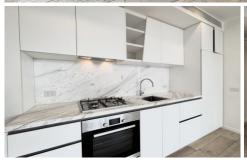

## Featuring:

- Secured car space
- Roller Holland blinds to all rooms windows
- Mirrored robes to both bedrooms
- Dedicated Study nook with linen storage and sliding door
- High quality materials and finishes to kitchens and bathrooms
- Unfurnished property