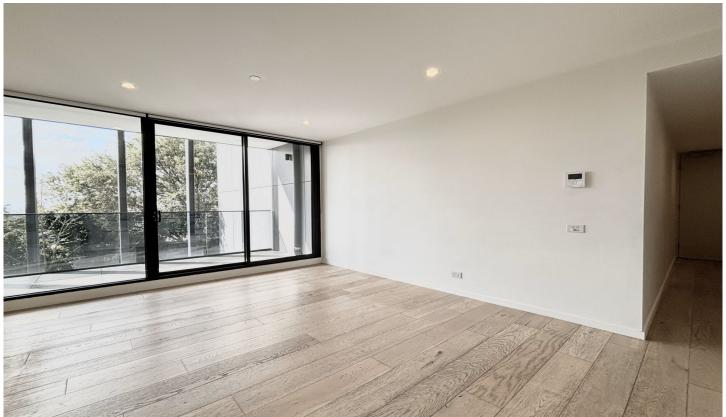

## 105/2-6 Thiele Street Doncaster VIC

Enjoy the convenience of apartment life, set amongst the leafy eastern suburbs. Moments stroll to parks and schools & a short drive from Westfield Doncaster.

## Featuring:

- Secured car space
- Roller Holland blinds to all rooms windows
- Mirrored robes to both bedrooms
- Dedicated Study nook with linen storage and sliding door
- High quality materials and finishes to kitchens and bathrooms
- Unfurnished property