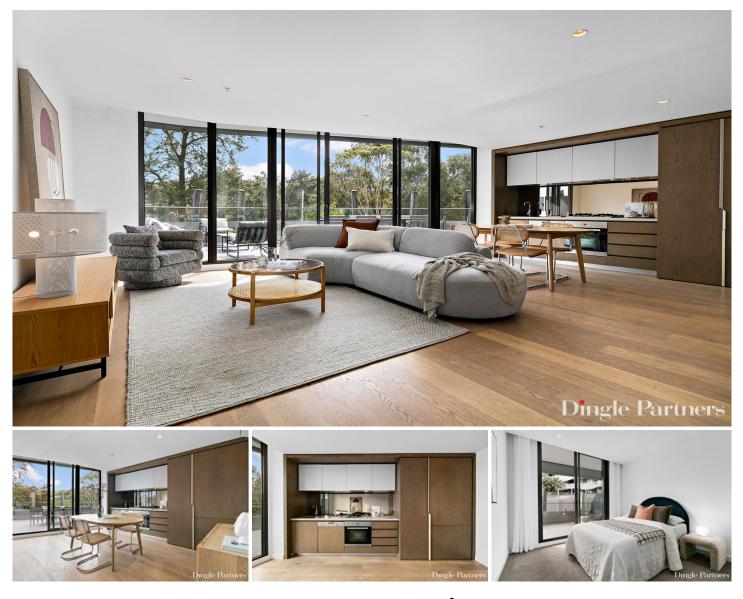

## 107/13 Acacia Place ABBOTSFORD VIC

Experience the best of inner-city living in this North Facing light-filled, Entertainers apartment located in the sought-after Acacia Place development is Abbotsford.

Spanning approximately 152sqm of lifestyle, this home is filled with natural light with a huge north facing sun-drenched wrap around balcony. Experience the extensive views of the Yarra River and accompanying walking/jogging paths. Residents enjoy rooftop BBQs, dining and entertainment areas, a spa, and a swimming pool with panoramic views of the city and river, along with concierge service for their added convenience.

The apartment features two spacious bedrooms with mirrored built-in robes and an ensuite in the main, along with open-plan living and dining that extends to the terrace with river and parkland views and across to the pool deck.