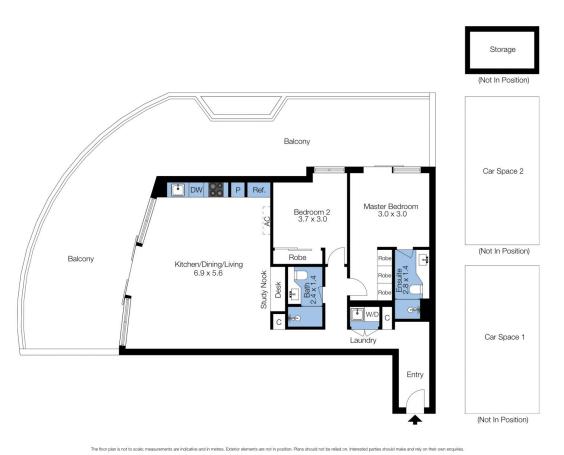

Spanning approximately 152sqm of lifestyle, this home is filled with natural light with a huge north facing sun-drenched wrap around balcony. Experience the extensive views of the Yarra River and accompanying walking/jogging paths. Residents enjoy rooftop BBQs, dining and entertainment areas, a spa, and a swimming pool with panoramic views of the city and river, along with concierge service for their added convenience.

The apartment features two spacious bedrooms with mirrored built-in robes and an ensuite in the main, along with open-plan living and dining that extends to the terrace with river and parkland views and across to the pool deck.

## 2 🛤 2 🚔 2 🚘

Price : \$960,000- \$1,050,000

**View :** https://www.dinglepartners.com.au/sale/vic/innercity/abbotsford/residential/apartment/8140493

Domenic Zanellini 0404878879

**Dingle Partners** 

Produced by **DIAKRIT**