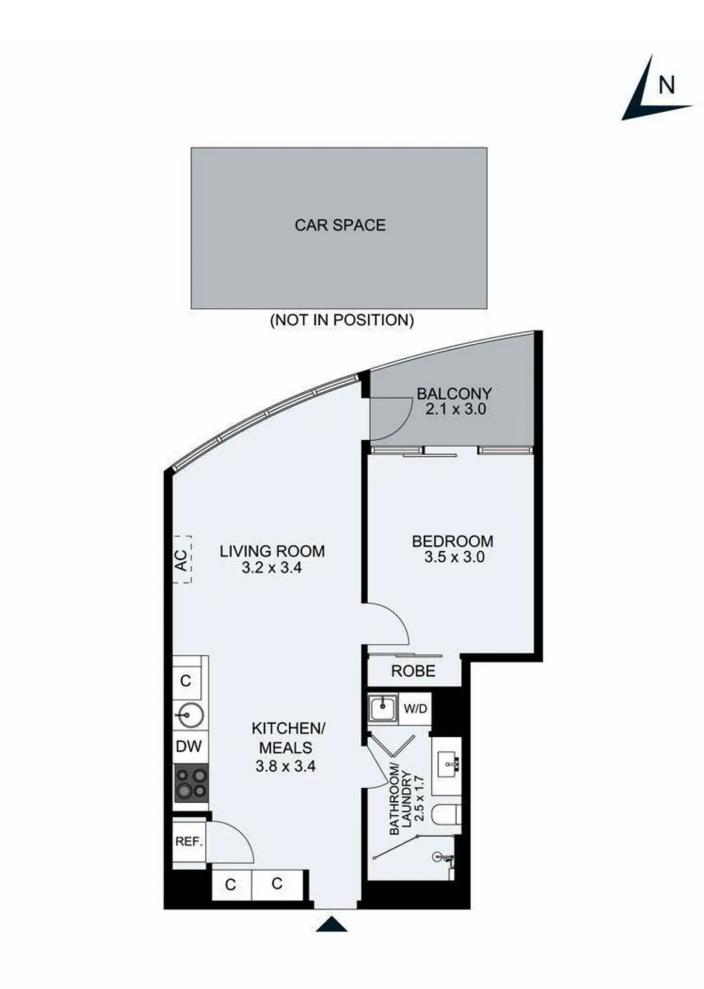

## s2403/245 Harbour Esplanade Docklands VIC

This charming and modern 1-bedroom apartment with open-plan layout that seamlessly connects the living, dining, and kitchen areas. The open design fosters a sense of spaciousness with a living area that is a perfect spot to relax and unwind, featuring large windows that frame stunning views of the surrounding landscape.

Additional features includes one dedicated car park ensuring you have a secure and hassle-free parking space for your vehicle, and security intercom system. The complex also offers full facilities which include a concierge service, indoor pool, spa, sauna, gymnasium & yoga studio, cinema, study centre & library, poker room, dining room, bike room, communal BBQ area with landscaped gardens, and a tennis court.