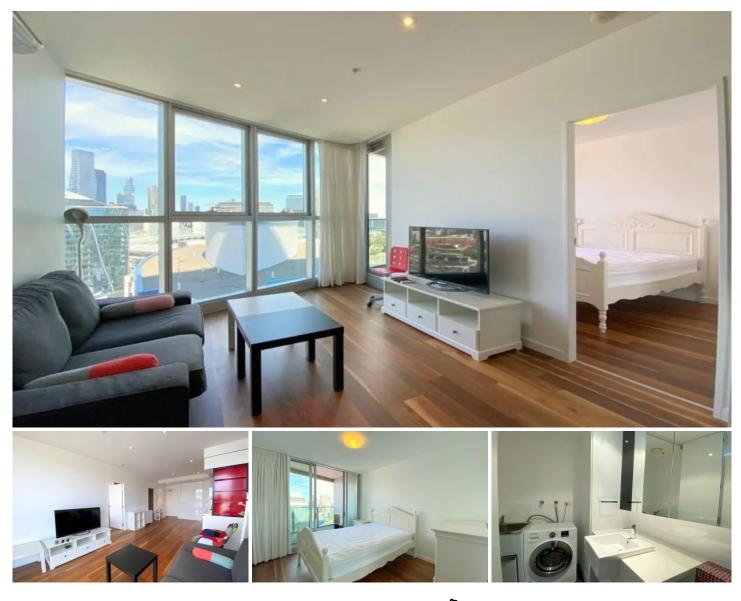

## s2403/245 Harbour Esplanade Docklands VIC

This charming and modern 1-bedroom apartment with open-plan layout that seamlessly connects the living, dining, and kitchen areas. The open design fosters a sense of spaciousness with a living area that is a perfect spot to relax and unwind, featuring large windows that frame stunning views of the surrounding landscape.

Additional features includes one dedicated car park ensuring you have a secure and hassle-free parking space for your vehicle, and security intercom system. The complex also offers full facilities which include a concierge service, indoor pool, spa, sauna, gymnasium & yoga studio, cinema, study centre & library, poker room, dining room, bike room, communal BBQ area with landscaped gardens, and a tennis court.