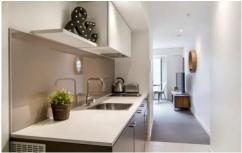

This apartment has one light filled bedroom with built in wardrobes, functional living area with air conditioning and heating unit. It also has a sparkling bathroom with laundry facilities including washing machine & dryer, modern kitchen with stainless steel appliances, granite bench tops, ample storage/cupboard space and dishwasher.