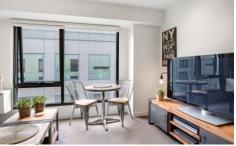

This apartment has one light filled bedroom with built in wardrobes, functional living area with air conditioning and heating unit. It also has a sparkling bathroom with laundry facilities including washing machine & dryer, modern kitchen with stainless steel appliances, granite bench tops, ample storage/cupboard space and dishwasher.