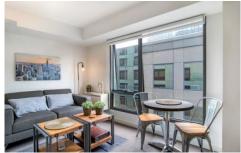

This apartment has one light filled bedroom with built in wardrobes, functional living area with air conditioning and heating unit. It also has a sparkling bathroom with laundry facilities including washing machine & dryer, modern kitchen with stainless steel appliances, granite bench tops, ample storage/cupboard space and dishwasher.