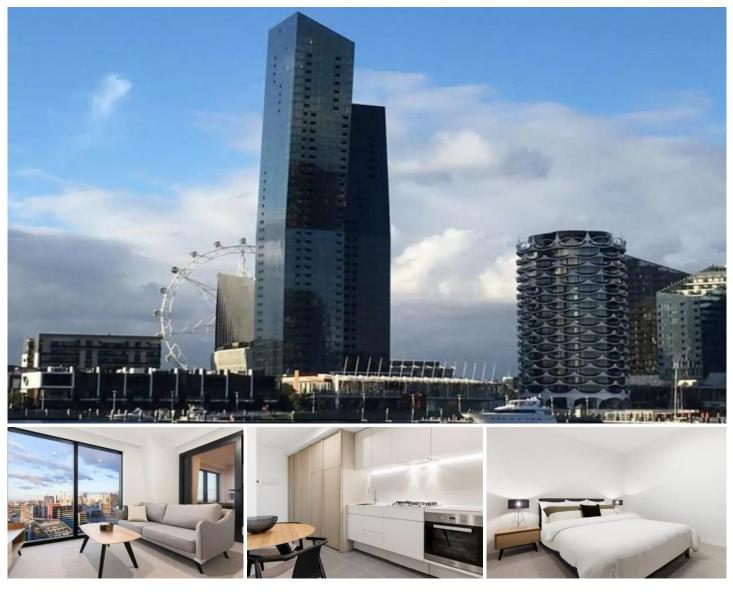

## 2711/8 Pearl River Road Docklands VIC

Take this amazing opportunity to reside at the near new Marina Tower with access to a great range of eating and recreational options. Enjoy free trams to the city, bike-share stations and easy freeway access. Walk to local shopping precinct, jump on the local free tram to get to the city, or walk everywhere, this is a great location for Inner City Living.

Positioned on the 27th level, this superb ONE bedroom apartment encompasses a stylishly contemporary interior and floor-to-ceiling windows allowing for great natural light.

Additional features include:

- Quality Miele appliances,
- Open plan living and dining area,
- Views facing the Docklands Harbour